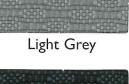

## Ridgecrest



Taupe

Burgundy



Indigo





Iron

## Fabric Specifications and Technical Data

|                     | Kedar                 | Montgomery            | Ridgecrest            |
|---------------------|-----------------------|-----------------------|-----------------------|
| Content:            | 100% Polyester        | 100% Polyester        | 100% Polyester        |
| Backing;            | Synthetic latex blend | Synthetic latex blend | Synthetic latex blend |
| Width;              | 54"                   | 54"                   | 54"                   |
| Weight;             | 15.6 ozs.             | 10.72 ozs.            | 12.96 ozs.            |
| Abrasion;           | 60,000                | 100,000               | 100,000               |
| Flammability;       | CA 117-2013           | CA 117-2013           | C