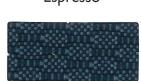

## Ridgecrest



Taupe

Burgundy



Indigo





Iron

## Fabric Specifications and Technical Data

|                     | Kedar                 | Montgomery            | Ridgecrest            |
|---------------------|-----------------------|-----------------------|-----------------------|
| Content:            | 100% Polyester        | 100% Polyester        | 100% Polyester        |
| Backing;            | Synthetic latex blend | Synthetic latex blend | Synthetic latex blend |
| Width;              | 54"                   | 54"                   | 54"                   |
| Weight;             | 15.6 ozs.             | 10.72 ozs.            | 12.96 ozs.            |
| Abrasion;           | 60,000                | 100,000               | 100,000               |
| Flammability;       | CA 117-2013           | CA 117-2013