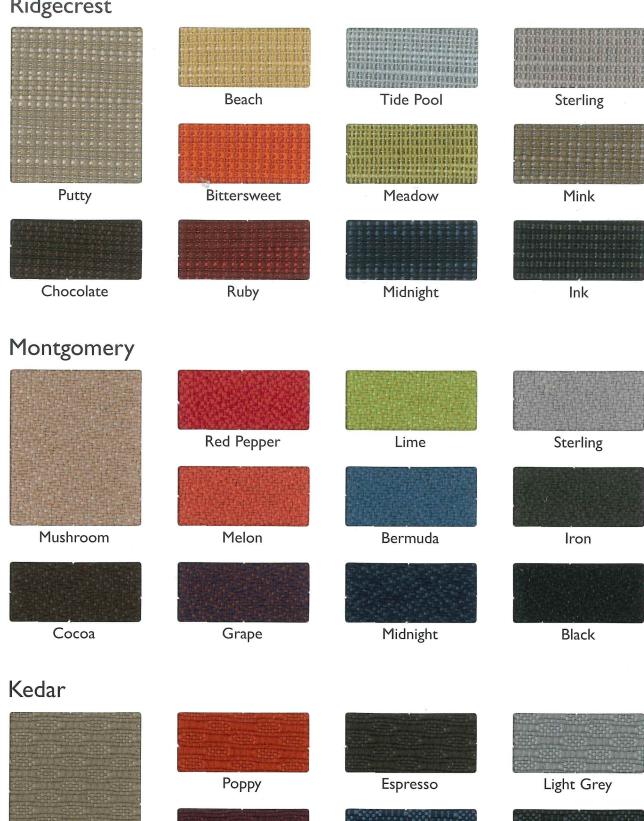

## Ridgecrest



Taupe

Burgundy



Indigo





Iron

## Fabric Specifications and Technical Data

|                     | Kedar                 | Montgomery            | Ridgecrest            |
|---------------------|-----------------------|-----------------------|-----------------------|
| Content:            | 100% Polyester        | 100% Polyester        | 100% Polyester        |
| Backing;            | Synthetic latex blend | Synthetic latex blend | Synthetic latex blend |
| Width;              | 54"                   | 54"                   | 54"                   |
| Weight;             | 15.6 ozs.             | 10.72 ozs.            | 12.96 ozs.            |
| Abrasion;           | 60,000                | 100,000               | 100,000               |
| Flammability;       | CA 117-2013