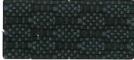

## Ridgecrest



Taupe

Burgundy



Indigo





Iron

## Fabric Specifications and Technical Data

|                     | Kedar                 | Montgomery            | Ridgecrest            |
|---------------------|-----------------------|-----------------------|-----------------------|
| Content:            | 100% Polyester        | 100% Polyester        | 100% Polyester        |
| Backing;            | Synthetic latex blend | Synthetic latex blend | Synthetic latex blend |
| Width;              | 54"                   | 54"                   | 54"                   |
| Weight;             | 15.6 ozs.             | 10.72 ozs.            | 12.96 ozs.            |
| Abrasion;           | 60,000                | 100,000               | 100,000               |
| Flammability;       | CA 117-2013           | CA 117-2013           | CA