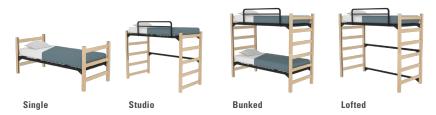

## statement of line

- · Guard rails are available and recommended for use in studio, lofted and bunked positions.
- Height adjustable ladder available for bunked of lofted heights.