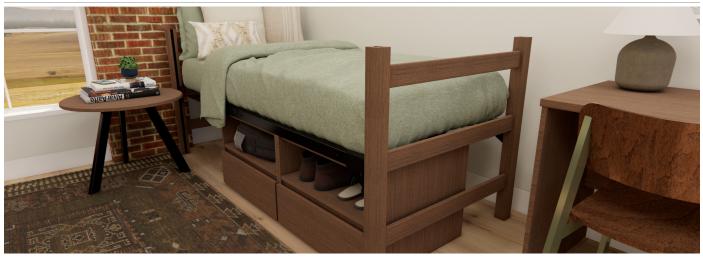

## **Griffin Bed**

## features

- · Solid hardwood post and rails.
- Mortise and tenon construction to secure headboard rails to posts.
- Height adjustable. Pin channel allows bed deck to be supported at eleven different heights without tools.
- Beds can bunk and loft without tools. Utilizes steel pins, inserted into the top of each post.