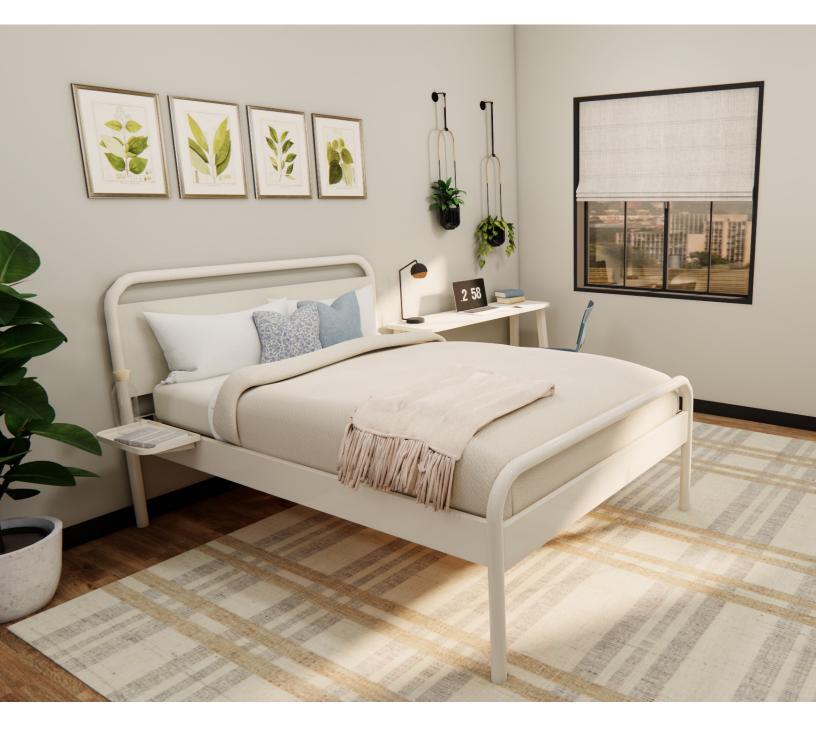

The Baker Bed is made to stand out—and stand up to everyday use. Crafted for those who appreciate residential styling without compromising on performance, Baker brings a fresh, modern look to any space.

## features

- Optional metal nightstand trays available that mount to the bed in 4 different places
- Combination of metal and laminate creates contemporary aesthetic
- Two headboard and footboard options available

Essentials storage drawers tuck beneath bed for a space-saving solution

Bed Accessory Tray

4-Post Platform metal finishes