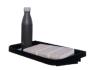

## features

- Optional metal nightstand trays available that mount to the bed in 4 different places
- Combination of metal and laminate creates contemporary aesthetic
- Two headboard and footboard options available

Essentials storage drawers tuck beneath bed for a space-saving solution

Bed Accessory Tray

4-Post Platform metal finishes