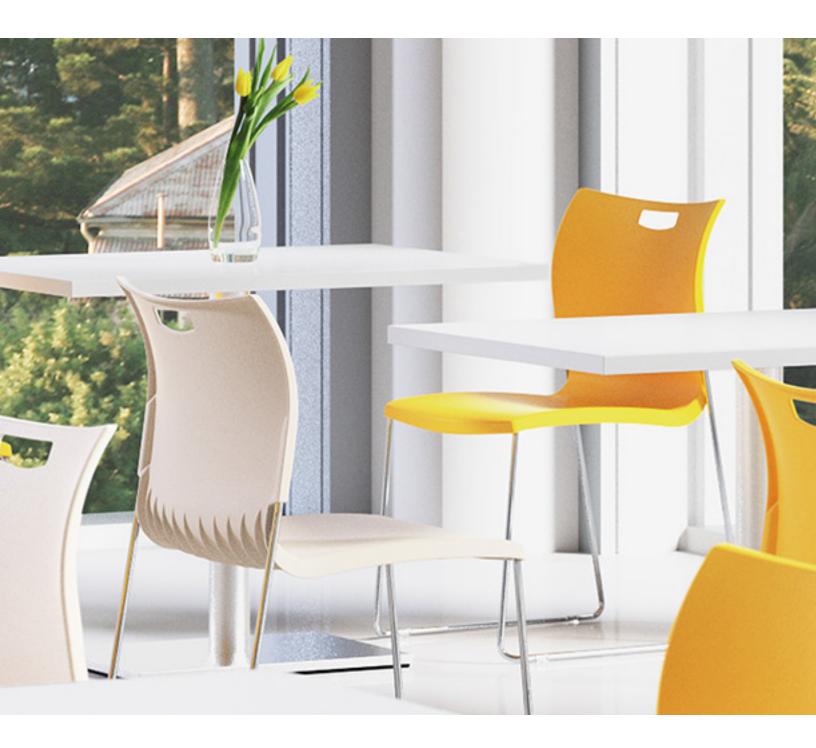

Rowdy is an affordable, high-density stacker available in a range of designer colors.

## features

- Continuous wire frame in black or chrome makes an elegant design statement.
- Lightweight, one-piece molded polypropylene shell is available in 14 colors.
- Back has hand hold for quick, easy transport.

- Non-marring molded glides.
- Upholstered seat cushion for added color and comfort.
- Non-upholstered model stacks 15-high on floor, 40-high on cart.