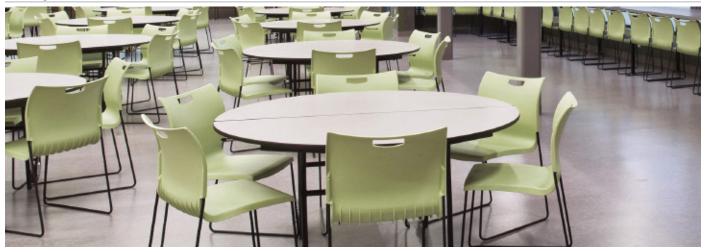

Rowdy is an affordable, high-density stacker available in a range of designer colors.

## features

- Continuous wire frame in black or chrome makes an elegant design statement.
- Lightweight, one-piece molded polypropylene shell is available in 14 colors.
- Back has hand hold for quick, easy transport.

- Non-marring molded glides.
- Upholstered seat cushion for added color and comfort.
- Non-upholstered model stacks 15-high on floor, 40-high on cart.