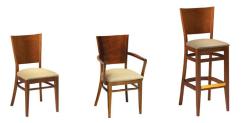

The beauty of the Melissa series lies in the many looks available including an upholstered or wood seat.







# **Wood Melissa**



#### features

- With so many styles available, the visual landscape of a project can vary while maintaining a family consistency.
- Create a customized look with the Variations ™ upholstery program.
- Webbed seat construction and high resilience foam provide superior seated comfort. Wood seat is also available.

### statement of line



W504 - Side Chair W504A - Arm Chair W504BS - Barstool

## wood finish



#### **Color Disclaimer**

Please order actual material samples for specifying purposes. Color accuracy is not guaranteed with these images.



- European beech frame sourced from FSC certified renewable forests.
- Time tested mortise-and-tenon construction for maximum joint strength.