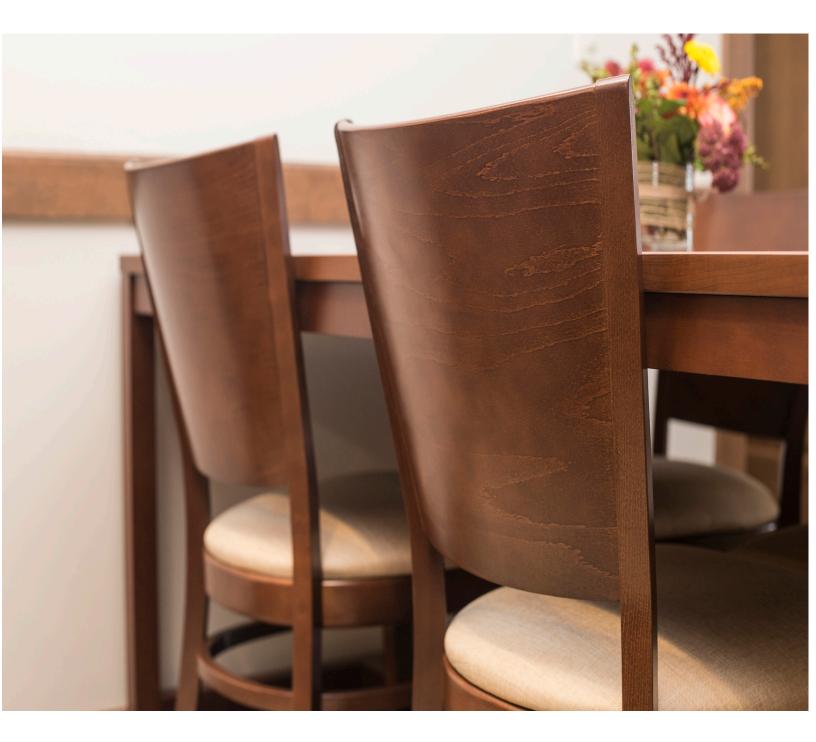

The beauty of the Melissa series lies in the many looks available including an upholstered or wood seat.

#### features

- With so many styles available, the visual landscape of a project can vary while maintaining a family consistency.
- Create a customized look with the Variations ™ upholstery program.
- Webbed seat construction and high resilience foam provide superior seated comfort. Wood seat is also available.