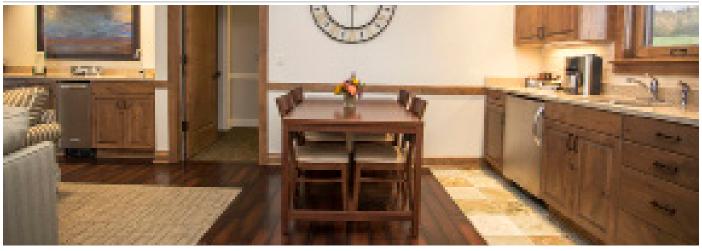

The beauty of the Melissa series lies in the many looks available including an upholstered or wood seat.

#### features

- With so many styles available, the visual landscape of a project can vary while maintaining a family consistency.
- Create a customized look with the Variations ™ upholstery program.
- Webbed seat construction and high resilience foam provide superior seated comfort. Wood seat is also available.