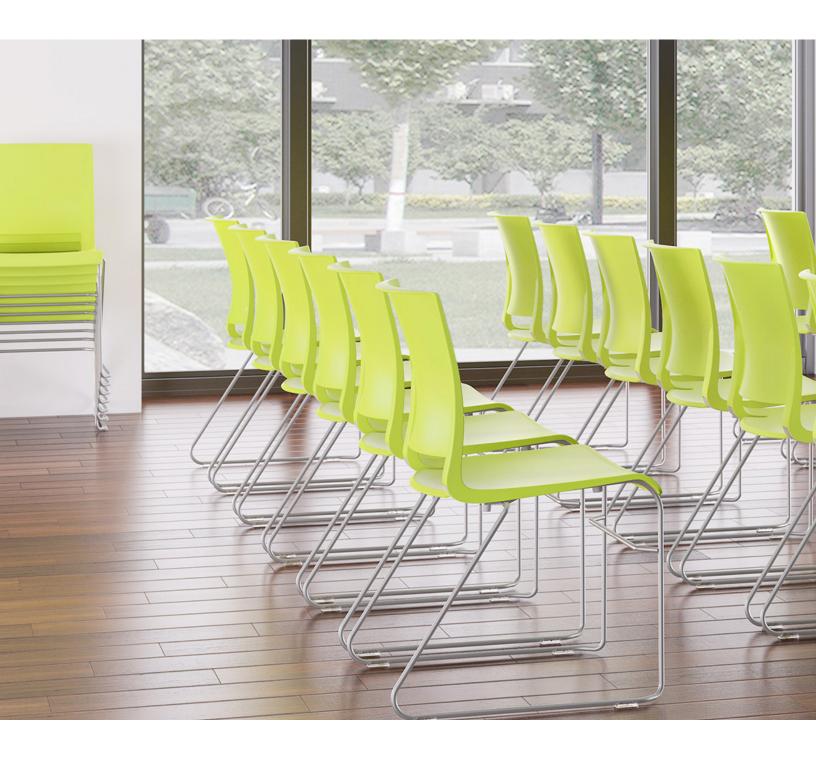

## features

- Innovative active rebound control (ARC) technology for extra comfort.
- Contoured plastic seat and back available in 14 designer colors.
- Easy-grip edge that acts as pull handle.

- Stacks 6-high on the floor, 15-high on cart. • Upholstered seat and back available.
- Shipped assembled.

• Fixed arm available.