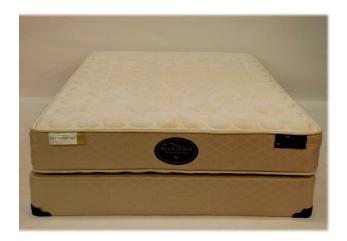

## Chiro Support

## **Part Number & Dimensions:**

MTQUCS3680 Mattress, Quilted Chiro Support-2 Sided, Dorm Twin XL Size 36x80 MTQUCS3975 Mattress, Quilted Chiro Support-2 Sided, Twin Size 39x75 MTQUCS3980 Mattress, Quilted Chiro Support-2 Sided, Twin XL Size 39x80 MTQUCS5475 Mattress, Quilted Chiro Support-2 Sided, Full Size 54x75 MTQUCS5480 Mattress, Quilted Chiro Support-2 Sided, Full XL Size 54x80 MTQUCS6080 Mattress, Quilted Chiro Support-2 Sided, Queen Size 60x80 MTQUCS7680 Mattress, Quilted Chiro Support-2 Sided, King Size 76x80