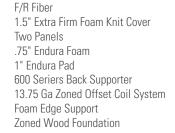

## **Part Number & Dimensions:**

MTQUCS3680 Mattress, Quilted Chiro Support-2 Sided, Dorm Twin XL Size 36x80 MTQUCS3975 Mattress, Quilted Chiro Support-2 Sided, Twin Size 39x75 MTQUCS3980 Mattress, Quilted Chiro Support-2 Sided, Twin XL Size 39x80 MTQUCS5475 Mattress, Quilted Chiro Support-2 Sided, Full Size 54x75 MTQUCS5480 Mattress, Quilted Chiro Support-2 Sided, Full XL Size 54x80 MTQUCS6080 Mattress, Quilted Chiro Support-2 Sided, Queen Size 60x80 MTQUCS7680 Mattress, Quilted Chiro Support-2 Sided, King Size 76x80