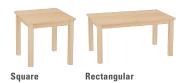

#### features

- Solid wood legs and frame.
- Easy to clean laminate work surface with matching PVC edge band.
- Glue and dowel construction.
- Square and rectangle shapes available. Custom sizes available.