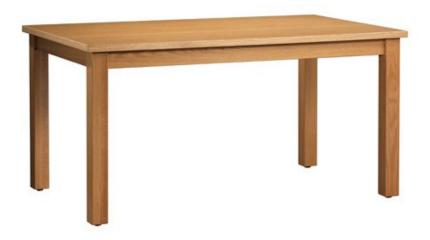

#### features

- Solid wood legs and frame.
- Easy to clean laminate work surface with matching PVC edge band.
- Glue and dowel construction.
- Square and rectangle shapes available. Custom sizes available.