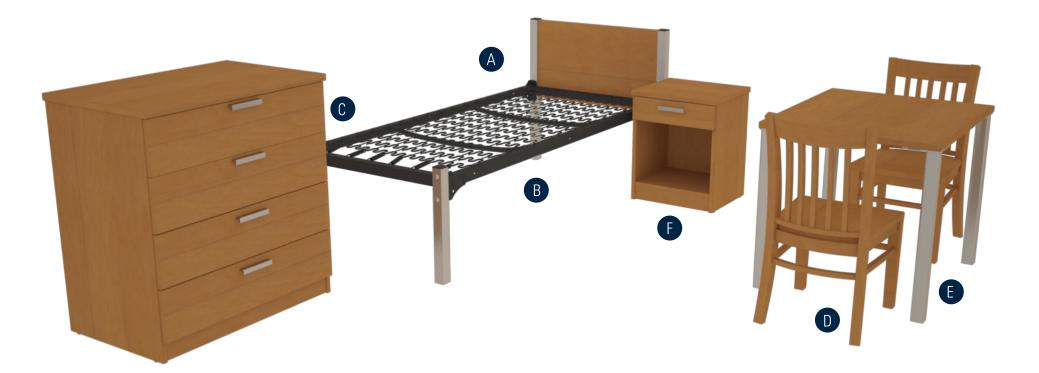

## furniture solutions

- A. The simple, clean lines and mixed materials of Maxwell combine to create a timeless, contemporary aesthetic.
- B. The Maxwell bed features solid wood and metal. Metal accents available in silver finish.
- C. RT London offers a variety of flexible and durable casegood options, to meet all of your storage needs.
- D. Complete solid hardwood chair in a style that is always acceptable.
- E. Open style base offers a lighter scale aesthetic and a more residential look and feel.
- F. Solo nightstand with drawer offers flexibility and additional storage.