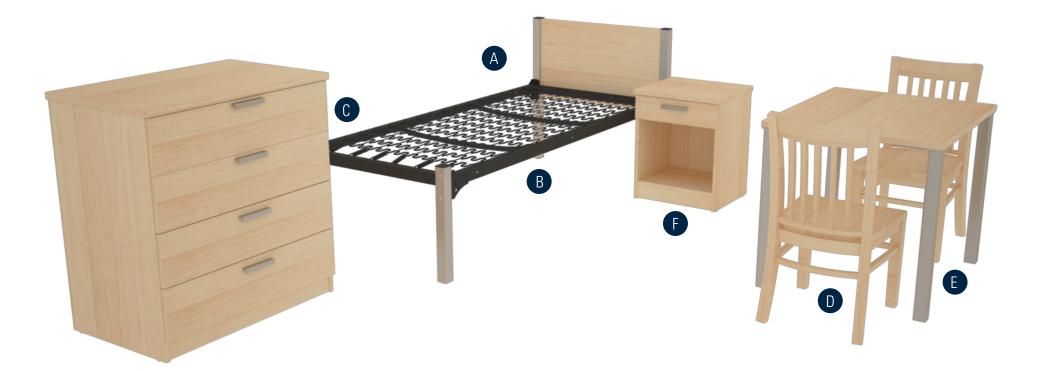

## furniture solutions

- A. The simple, clean lines and mixed materials of Maxwell combine to create a timeless, contemporary aesthetic.
- B. The Maxwell bed features solid wood and metal. Metal accents available in silver finish.
- C. RT London offers a variety of flexible and durable casegood options, to meet all of your storage needs.
- D. Complete solid hardwood chair in a style that is always acceptable.
- E. Open style base offers a lighter scale aesthetic and a more residential look and feel.
- F. Solo nightstand with drawer offers flexibility and additional storage.