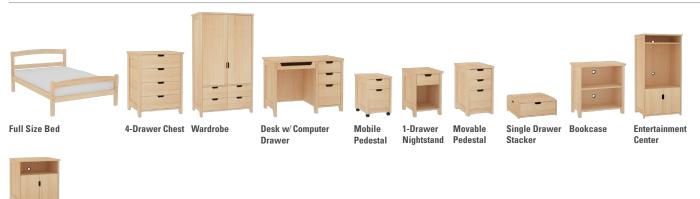

# **Shaker**



### features

- Available in Oak or Maple veneer finish.
- Hidden metal-to-metal fasteners allow for easy component replacement even after installation.
- Twin, full and queen size bed models available.

- Complete bedroom outfit available so you can maintain a consistent theme throughout.
- Epoxy coated slides provide each drawer with a smooth open and close feel.
- Solid hardwood integral pulls built into each drawer for a sleek and contemporary aesthetic.

#### statement of line



## finishes

TV Stand



## Color Disclaimer

Please order actual material samples for specifying purposes. Color accuracy is not guaranteed with these images.