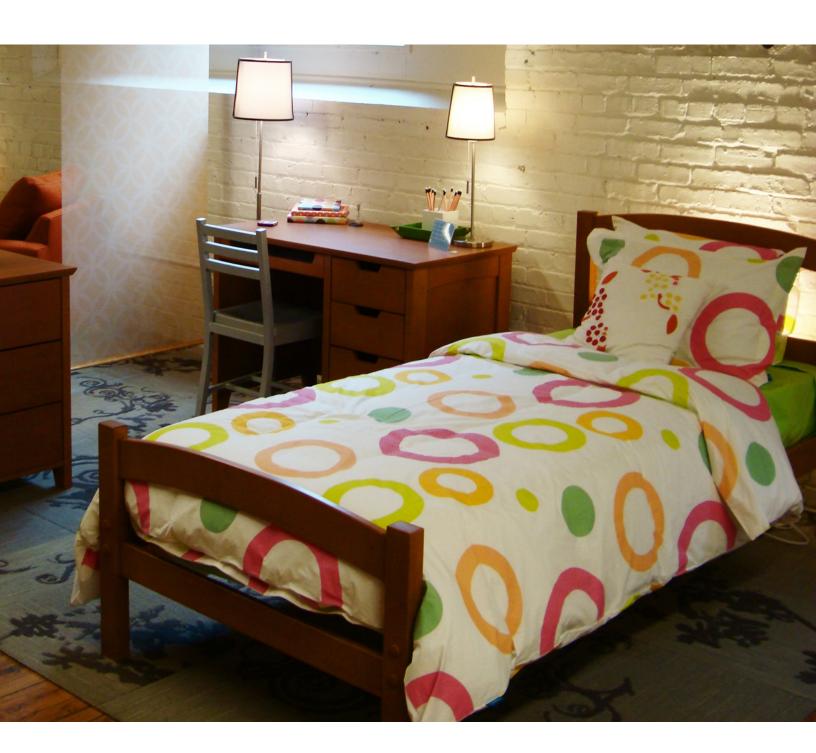

### features

- Available in Oak or Maple veneer finish.
- Hidden metal-to-metal fasteners allow for easy component replacement even after installation.
- Twin, full and queen size bed models available.

- Complete bedroom outfit available so you can maintain a consistent theme throughout.
- Epoxy coated slides provide each drawer with a smooth open and close feel.
- Solid hardwood integral pulls built into each drawer for a sleek and contemporary aesthetic.