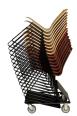

## features

- One-piece maple veneer plywood. Shell is contoured and flexes for comfort.
- Convenient handhold makes it easy to move.
- Available as stacker, counter-height stool and barstool.
- Black, white, or silver wire frame.
- Upholstered seat cushion available.
- Stacking chairs can stack 15-high on dolly.