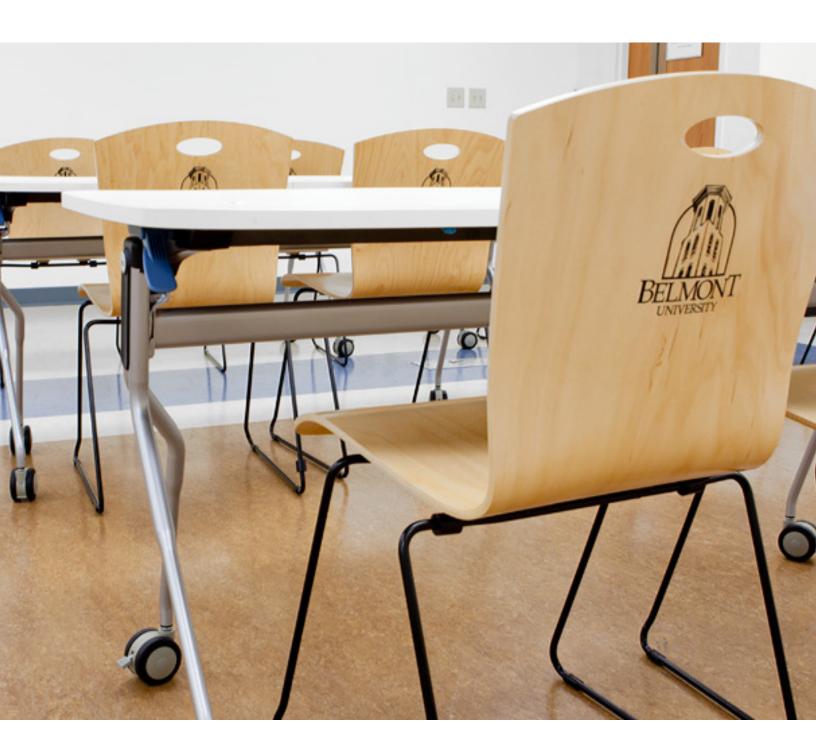

## features

- One-piece maple veneer plywood. Shell is contoured and flexes for comfort.
- Convenient handhold makes it easy to move.
- Available as stacker, counter-height stool and barstool.
- Black, white, or silver wire frame.
- Upholstered seat cushion available.
- Stacking chairs can stack 15-high on dolly.