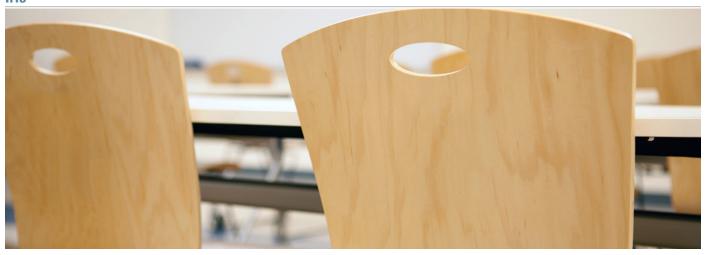

## features

- One-piece maple veneer plywood. Shell is contoured and flexes for comfort.
- Convenient handhold makes it easy to move.
- Available as stacker, counter-height stool and barstool.
- Black, white, or silver wire frame.
- Upholstered seat cushion available.
- Stacking chairs can stack 15-high on dolly.