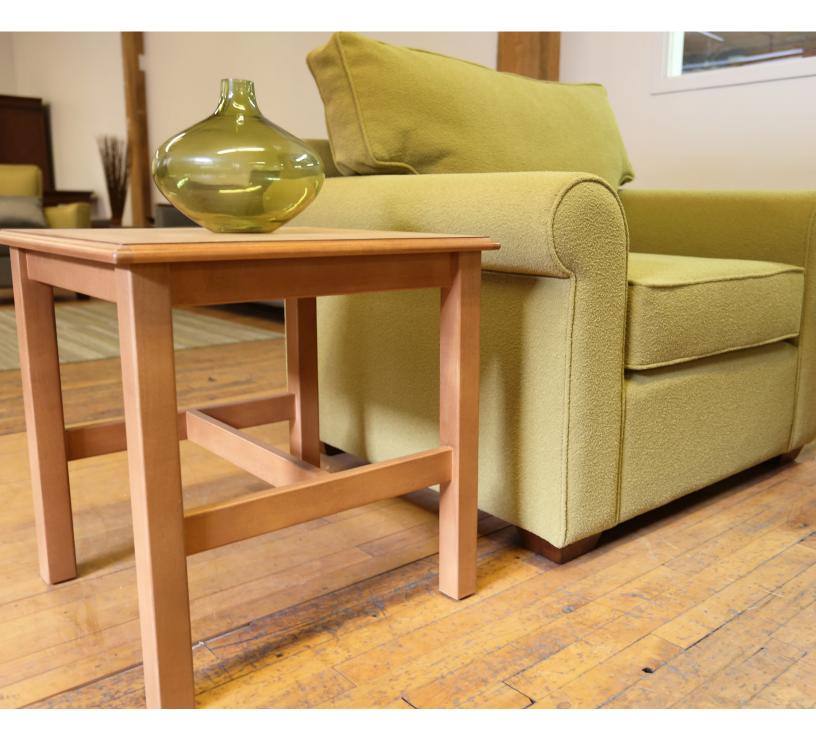

Cascade Tables

A common choice when there's a need for occasional tables.

## features

- Timeless design with simple, clean lines.
- Solid wood frame.
- Oak or Maple wood.

## wood finish

- Laminate top with solid wood Ogee edge nosing.
- Available in a coffee table, low and high end table or occasional table.

| Oak             | Natural Maple | Chestnut Maple | Cocoa Maple | Cinnamon Noche Maple | Driftwood Maple | Maduro Maple |
|-----------------|---------------|----------------|-------------|----------------------|-----------------|--------------|
| laminate finish |               |                |             |                      |                 |              |
|                 |               |                |             |                      |                 |              |
| Oak             | Natural Maple | Chestnut Maple | Cocoa Maple | Cinnamon Noche Maple | Driftwood Maple | Maduro Maple |
|                 |               |                |             |                      |                 |              |
| Slate           | Linen         |                |             |                      |                 |              |