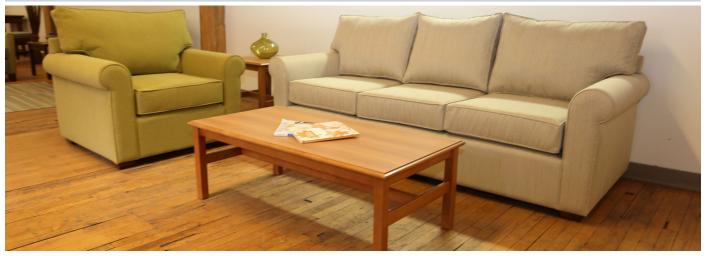

Cascade Tables

A common choice when there's a need for occasional tables.

## features

- Timeless design with simple, clean lines.
- Solid wood frame.
- Oak or Maple wood.

## wood finish

- Laminate top with solid wood Ogee edge nosing.
- Available in a coffee table, low and high end table or occasional table.

| Oak             | Natural Maple | Chestnut Maple | Cocoa Maple | Cinnamon Noche Maple | Driftwood Maple | Maduro Maple |
|-----------------|---------------|----------------|-------------|----------------------|-----------------|--------------|
| laminate finish |               |                |             |                      |                 |              |
|                 |               |                |             |                      |                 |              |
| Oak             | Natural Maple | Chestnut Maple | Cocoa Maple | Cinnamon Noche Maple | Driftwood Maple | Maduro Maple |
|                 |               |                |             |                      |                 |              |
| Slate           | Linen         |                |             |                      |                 |              |