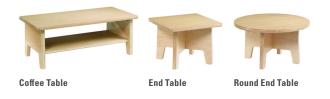

## statement of line

- Oak or Maple veneer plywood.
- Laminate top with plywood edge.
- Available in a coffee table, end table or round end table.

|    | II. | Constants. |
|----|-----|------------|
| wo | 00  | finish     |
|    |     |            |