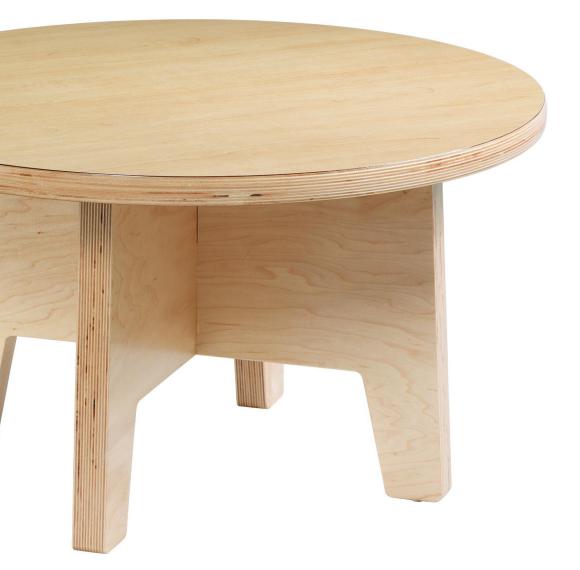

## statement of line

- Oak or Maple veneer plywood.
- Laminate top with plywood edge.
- Available in a coffee table, end table or round end table.

|    | II. | Constants. |
|----|-----|------------|
| wo | 00  | finish     |
|    |     |            |