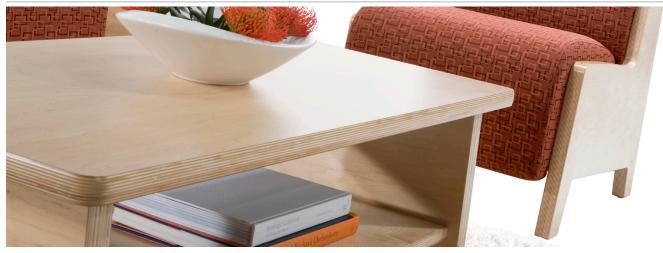

Combined style and durable construction make the perfect addition to any lounge seating.

## statement of line

- Oak or Maple veneer plywood.
- Laminate top with plywood edge.
- Available in a coffee table, end table or round end table.

|    | II. | Constants. |
|----|-----|------------|
| wo | 00  | finish     |
|    |     |            |