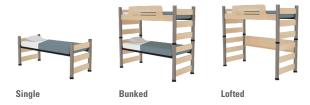

## **Essix**



## features

- Material options: choose from hardwood veneer plywood or laminate with engineered wood core.
- aesthetic that students love.
- Bed is height-adjustable and can be bunked or lofted without tools.
- Integrated coupler at every post assures a secure connection with no loose hardware to manage.
- Contemporary design. Clean, crisp lines and metal accents create a modern Accessories available: Decorative Rail, Guard Rail, Ladder and Metal Shelves

## statement of line



## finishes



**Color Disclaimer** 

Please order actual material samples for specifying purposes. Color accuracy is not guaranteed with these images.