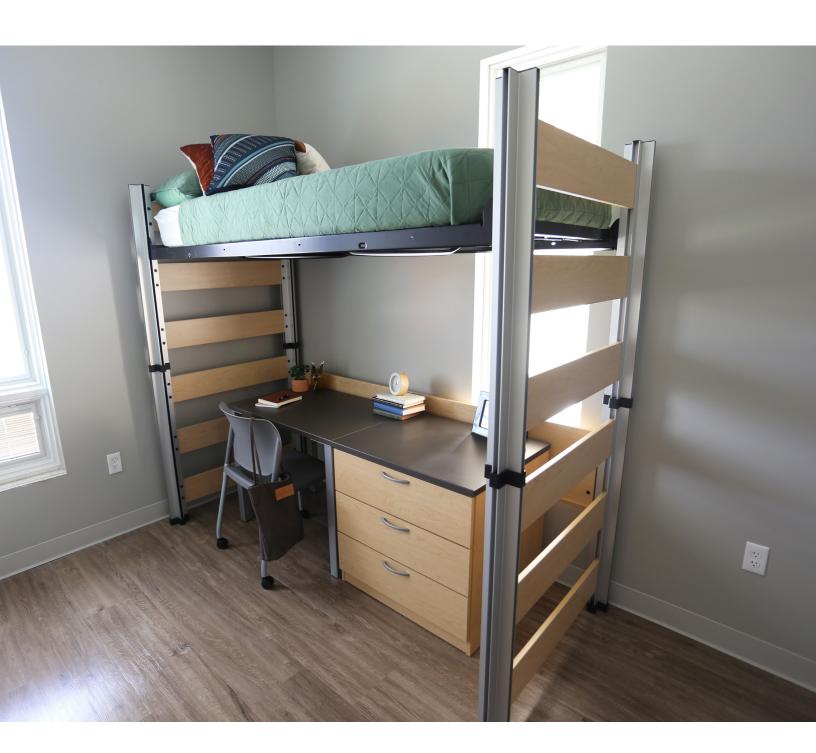

## **Essix**

## features

- Material options: choose from hardwood veneer plywood or laminate with engineered wood core.
- aesthetic that students love.
- Bed is height-adjustable and can be bunked or lofted without tools.
- Integrated coupler at every post assures a secure connection with no loose hardware to manage.
- Contemporary design. Clean, crisp lines and metal accents create a modern Accessories available: Decorative Rail, Guard Rail, Ladder and Metal Shelves