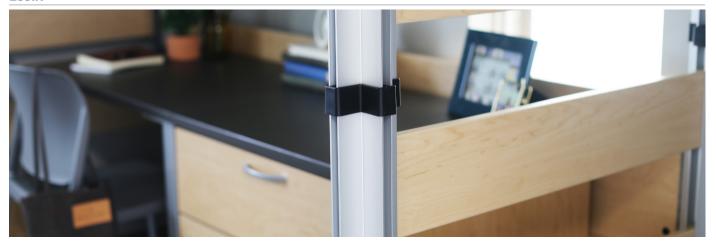

## features

- Material options: choose from hardwood veneer plywood or laminate with engineered wood core.
- aesthetic that students love.
- Bed is height-adjustable and can be bunked or lofted without tools.
- Integrated coupler at every post assures a secure connection with no loose hardware to manage.
- Contemporary design. Clean, crisp lines and metal accents create a modern Accessories available: Decorative Rail, Guard Rail, Ladder and Metal Shelves