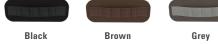

## features

- The collection includes a Chair, Chair and a Half, Ottoman, Little Chair and a Little Ottoman that can stand alone or be grouped together.
- Designed for group spaces and long-sit comfort.
- The Chair and Chair and a Half feature a handle for easy mobility–Handle comes in three different color options.
- Glides on each unit allow furniture to move easily when being rearranged. Felt glides also available.
- Cup-style dual wheel casters available on Chair and Little Chair for increased mobility
- Chair, Little Chair, and Chair and a Half consist of three dedicated zones for up to three different fabrics. Ottoman and Little Ottoman consist of two dedicated zones for up to two different fabrics.
- Coordinates well with Turner Tables.