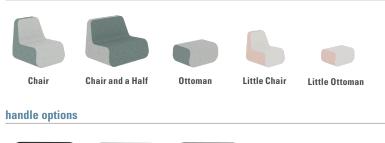

## features

- The collection includes a Chair, Chair and a Half, Ottoman, Little Chair and a Little Ottoman that can stand alone or be grouped together.
- Designed for group spaces and long-sit comfort.
- The Chair and Chair and a Half feature a handle for easy mobility–Handle comes in three different color options.
- Glides on each unit allow furniture to move easily when being rearranged. Felt glides also available.
- Cup-style dual wheel casters available on Chair and Little Chair for increased mobility
- Chair, Little Chair, and Chair and a Half consist of three dedicated zones for up to three different fabrics. Ottoman and Little Ottoman consist of two dedicated zones for up to two different fabrics.
- Coordinates well with Turner Tables.

## statement of line