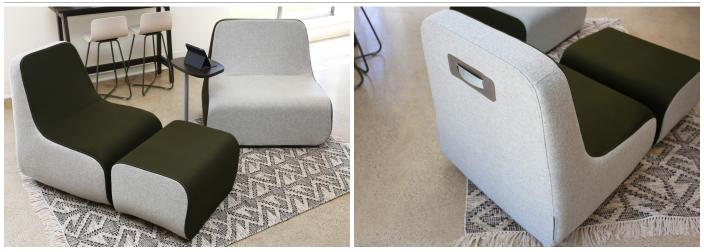

## features

- The collection includes a Chair, Chair and a Half, Ottoman, Little Chair and a Little Ottoman that can stand alone or be grouped together.
- Designed for group spaces and long-sit comfort.
- The Chair and Chair and a Half feature a handle for easy mobility–Handle comes in three different color options.
- Glides on each unit allow furniture to move easily when being rearranged. Felt glides also available.
- Cup-style dual wheel casters available on Chair and Little Chair for increased mobility
- Chair, Little Chair, and Chair and a Half consist of three dedicated zones for up to three different fabrics. Ottoman and Little Ottoman consist of two dedicated zones for up to two different fabrics.
- Coordinates well with Turner Tables.