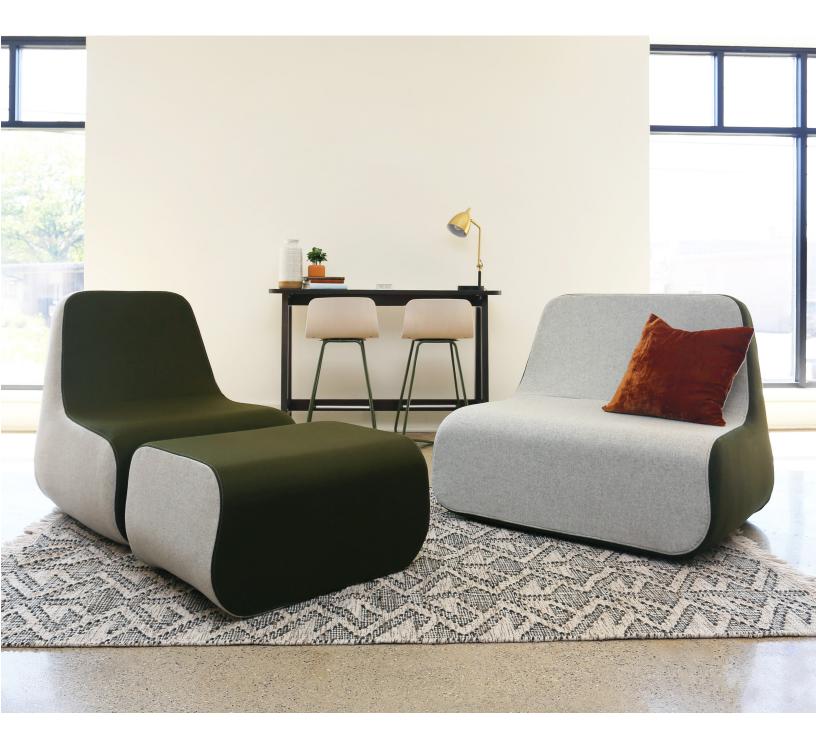

Playful in design, comfortable in sit—Lotus inspires a relaxed environment with soft, movable pieces.

## features

- The collection includes a Chair, Chair and a Half, Ottoman, Little Chair and a Little Ottoman that can stand alone or be grouped together.
- Designed for group spaces and long-sit comfort.
- The Chair and Chair and a Half feature a handle for easy mobility–Handle comes in three different color options.
- Glides on each unit allow furniture to move easily when being rearranged. Felt glides also available.
- Cup-style dual wheel casters available on Chair and Little Chair for increased mobility
- Chair, Little Chair, and Chair and a Half consist of three dedicated zones for up to three different fabrics. Ottoman and Little Ottoman consist of two dedicated zones for up to two different fabrics.
- Coordinates well with Turner Tables.