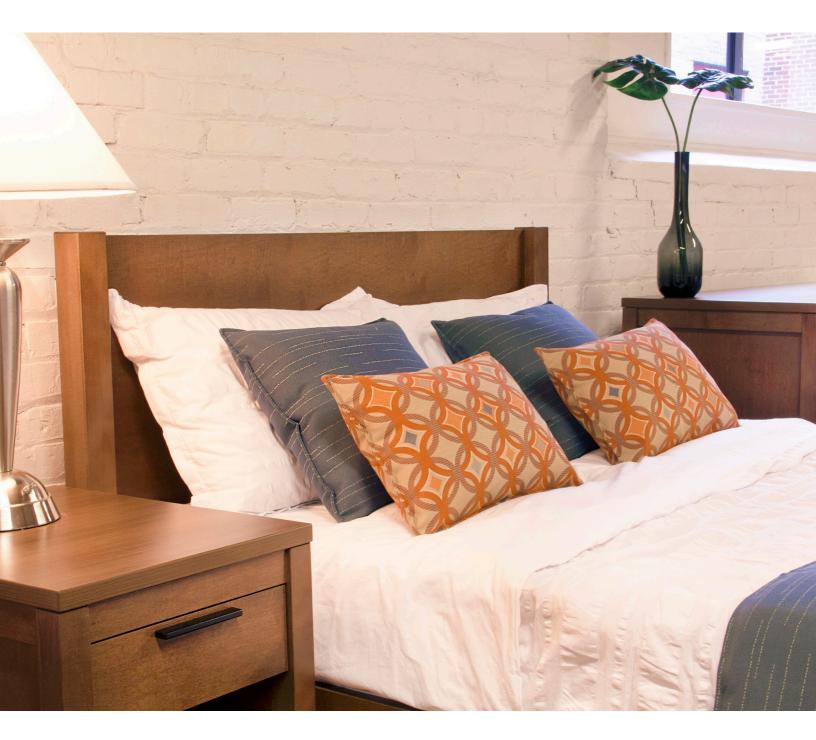

Solid wood construction and clean lines provide a classic look for any room setting.

## features

- Comprehensive offering. Designed to support a wide variety of needs and provide a cohesive look throughout.
- Provides a warm, residential look and feel.
- Crafted using solid maple accents, recessed hardwood veneer plywood panels and a laminate top for durability.
- Built to last using glue and dowel construction method.
- Sleek black metal drawer pulls provide a contemporary aesthetic.
- Twin, full, queen and king bed sizes available.