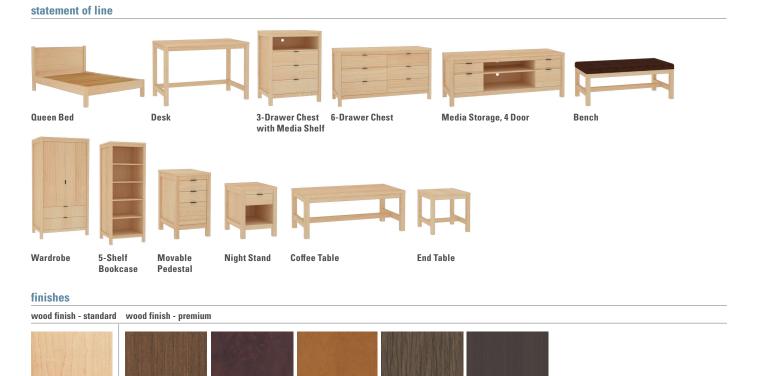

## features

- Comprehensive offering. Designed to support a wide variety of needs and provide a cohesive look throughout.
- Provides a warm, residential look and feel.
- Crafted using solid maple accents, recessed hardwood veneer plywood panels and a laminate top for durability.
- Built to last using glue and dowel construction method.
- Sleek black metal drawer pulls provide a contemporary aesthetic.
- Twin, full, queen and king bed sizes available.

Maduro Maple

Cinnamon Noche Maple Driftwood Maple

## Natural Maple Color Disclaimer

Please order actual material samples for specifying purposes. Color accuracy is not guaranteed with these images.

Cocoa Maple

Chestnut Maple