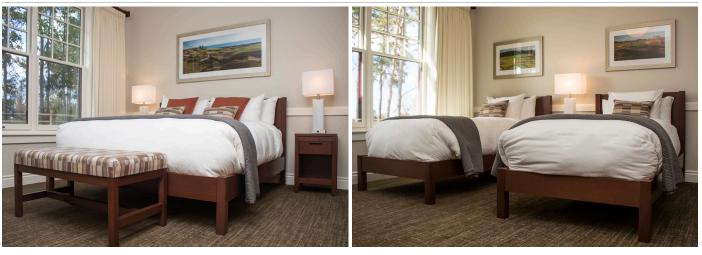

Solid wood construction and clean lines provide a classic look for any room setting.

## features

- Comprehensive offering. Designed to support a wide variety of needs and provide a cohesive look throughout.
- Provides a warm, residential look and feel.
- Crafted using solid maple accents, recessed hardwood veneer plywood panels and a laminate top for durability.
- Built to last using glue and dowel construction method.
- Sleek black metal drawer pulls provide a contemporary aesthetic.
- Twin, full, queen and king bed sizes available.