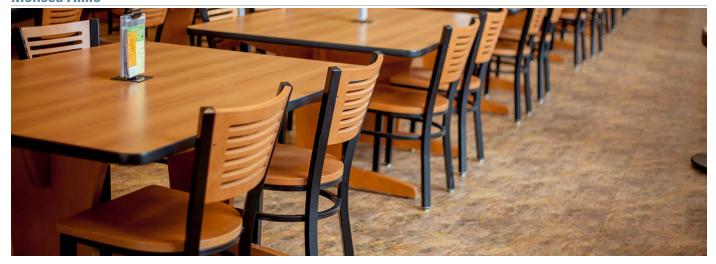

#### features

- · Side chair, barstool and swivel barstool models available.
- A range of back designs and material options available. Choose from several metal and wood styles or an upholstered back.
- Upholstered or wood seat.

- Premium nylon glides for unsurpassed wear resistance.
- Steel frame and back available in a variety of standard powder coat finishes.
- Steel frame with hand-tailored, coped and brazed joints to maximize strength and create a smooth, seamless finish that prevents rust.