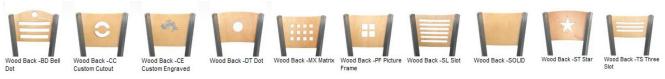

# **Melissa Anne**



#### features

- · Side chair, barstool and swivel barstool models available.
- A range of back designs and material options available. Choose from several metal and wood styles or an upholstered back.
- Upholstered or wood seat.

- Premium nylon glides for unsurpassed wear resistance.
- Steel frame and back available in a variety of standard powder coat finishes.
- Steel frame with hand-tailored, coped and brazed joints to maximize strength and create a smooth, seamless finish that prevents rust.

### statement of line



#### standard cutouts for wood back



## wood finish



#### metal finish



## Color Disclaimer

Please order actual material samples for specifying purposes. Color accuracy is not guaranteed with these images