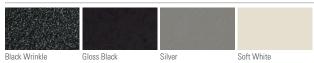

# **Melissa Anne**



#### features

- · Side chair, barstool and swivel barstool models available.
- A range of back designs and material options available. Choose from several metal and wood styles or an upholstered back.
- Upholstered or wood seat.

- Premium nylon glides for unsurpassed wear resistance.
- Steel frame and back available in a variety of standard powder coat finishes.
- Steel frame with hand-tailored, coped and brazed joints to maximize strength and create a smooth, seamless finish that prevents rust.

### statement of line



#### standard cutouts for wood back



## wood finish



#### metal finish



## Color Disclaimer

Please order actual material samples for specifying purposes. Color accuracy is not guaranteed with these images