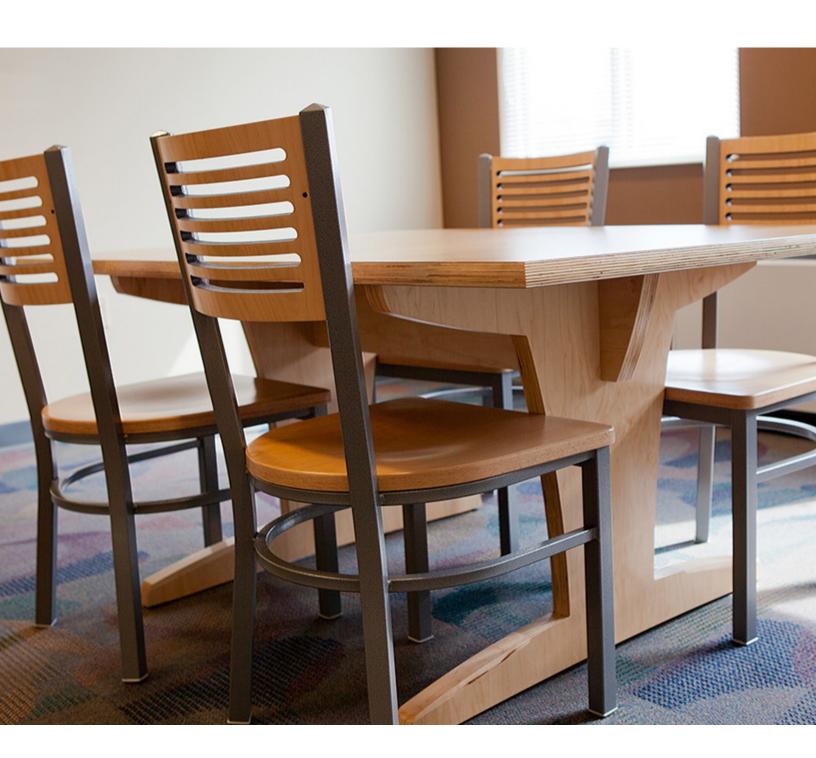

#### features

- · Side chair, barstool and swivel barstool models available.
- A range of back designs and material options available. Choose from several metal and wood styles or an upholstered back.
- Upholstered or wood seat.

- Premium nylon glides for unsurpassed wear resistance.
- Steel frame and back available in a variety of standard powder coat finishes.
- Steel frame with hand-tailored, coped and brazed joints to maximize strength and create a smooth, seamless finish that prevents rust.