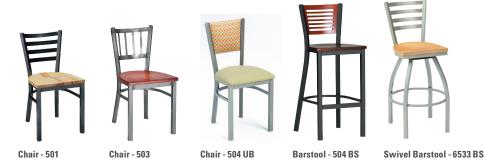

# **Melissa Anne**



#### features

- · Side chair, barstool and swivel barstool models available.
- A range of back designs and material options available. Choose from several metal and wood styles or an upholstered back.
- Upholstered or wood seat.

- Premium nylon glides for unsurpassed wear resistance.
- Steel frame and back available in a variety of standard powder coat finishes.
- Steel frame with hand-tailored, coped and brazed joints to maximize strength and create a smooth, seamless finish that prevents rust.

### statement of line



#### standard cutouts for wood back



## wood finish



#### metal finish



## Color Disclaimer

Please order actual material samples for specifying purposes. Color accuracy is not guaranteed with these images