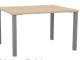

#### features

- Steel post powdercoated legs.
- Easy to clean laminate surface with matching PVC edge band.
- Available in end table, coffee table, or dining table.
- Coffee table and dining table available in a range of dimensions, including rectangular and square options, to fit any space.

#### statement of line

**End Table** 

Coffee Table, Rectangular

Coffee Table, Square

**Dining Table** 