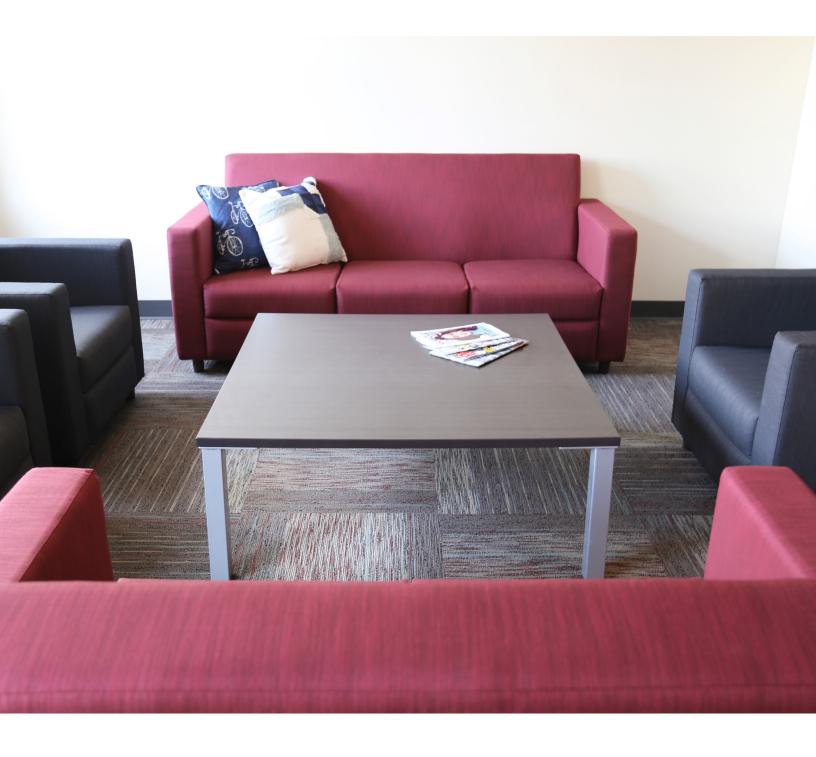

# **Jane**

#### features

- Steel post powdercoated legs.
- Easy to clean laminate surface with matching PVC edge band.
- Available in end table, coffee table, or dining table.
- Coffee table and dining table available in a range of dimensions, including rectangular and square options, to fit any space.

#### statement of line

**End Table** 

Coffee Table, Rectangular

Coffee Table, Square

**Dining Table** 