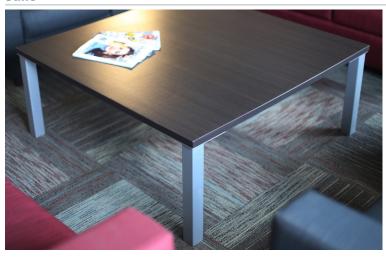

# **Jane**

#### features

- Steel post powdercoated legs.
- Easy to clean laminate surface with matching PVC edge band.
- Available in end table, coffee table, or dining table.
- Coffee table and dining table available in a range of dimensions, including rectangular and square options, to fit any space.

#### statement of line

**End Table** 

Coffee Table, Rectangular

Coffee Table, Square

**Dining Table** 