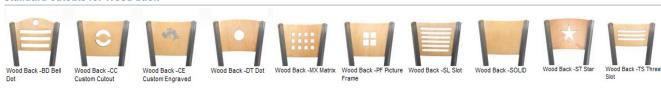

# Mama Melissa



### features

- · Side chair, barstool and swivel barstool models available.
- A range of back designs and material options available. Choose from several metal and wood styles or an upholstered back.
- Upholstered or wood seat available.

- Premium nylon glides for unsurpassed wear resistance.
- Steel frame and back available in a variety of standard powder coat finishes.
- Steel frame with hand-tailored, coped and brazed joints to maximize strength and create a smooth, seamless finish that prevents rust.

#### statement of line



### standard cutouts for wood back



## wood finish





Please order actual material samples for specifying purposes. Color accuracy is not guaranteed with these images.