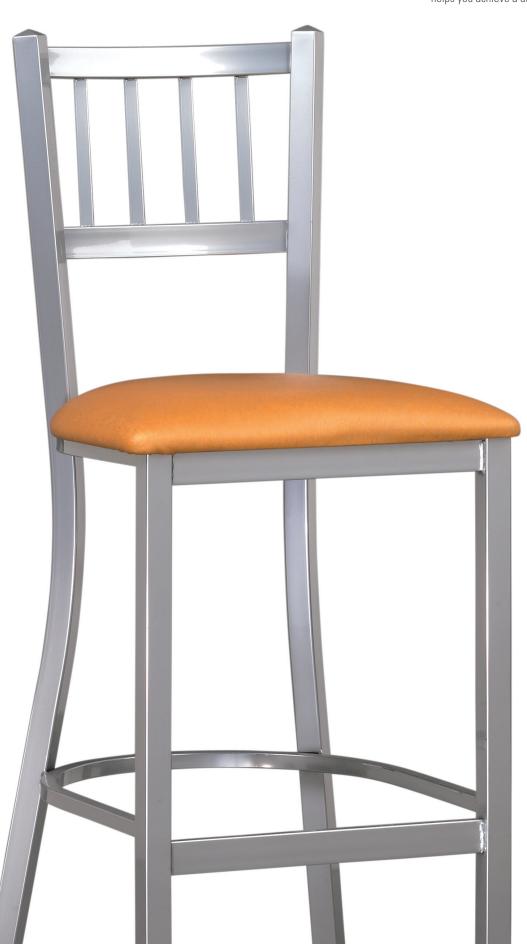

### features

- · Side chair, barstool and swivel barstool models available.
- A range of back designs and material options available. Choose from several metal and wood styles or an upholstered back.
- Upholstered or wood seat available.

- Premium nylon glides for unsurpassed wear resistance.
- Steel frame and back available in a variety of standard powder coat finishes.
- Steel frame with hand-tailored, coped and brazed joints to maximize strength and create a smooth, seamless finish that prevents rust.