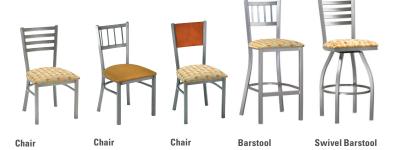

#### statement of line

### features

- · Side chair, barstool and swivel barstool models available.
- A range of back designs and material options available. Choose from several metal and wood styles or an upholstered back.
- Upholstered or wood seat available.