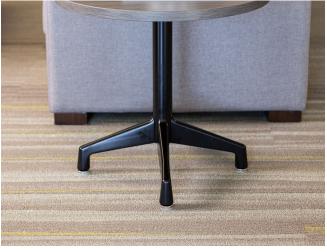

## features

- Laminate top with 3mm matching PVC edgeband.
- Aluminum base with 13 gauge tube column.
- Round or square tops.
- X-Base with 15-1/4", 20" or 26" spread.

- Adjustable leveling glides or bases.
- Available in 20" round, 24" round and 30" round with 18" & 22" heights available. Square tops available in 20", 24" and 30" in both heights as well.
- Shipped ready to assemble.