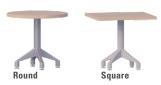

## features

- Laminate top with 3mm matching PVC edgeband.
- Aluminum base with 13 gauge tube column.
- Round or square tops.
- X-Base with 15-1/4", 20" or 26" spread.

- Adjustable leveling glides or bases.
- Available in 20" round, 24" round and 30" round with 18" & 22" heights available. Square tops available in 20", 24" and 30" in both heights as well.
- Shipped ready to assemble.

## statement of line