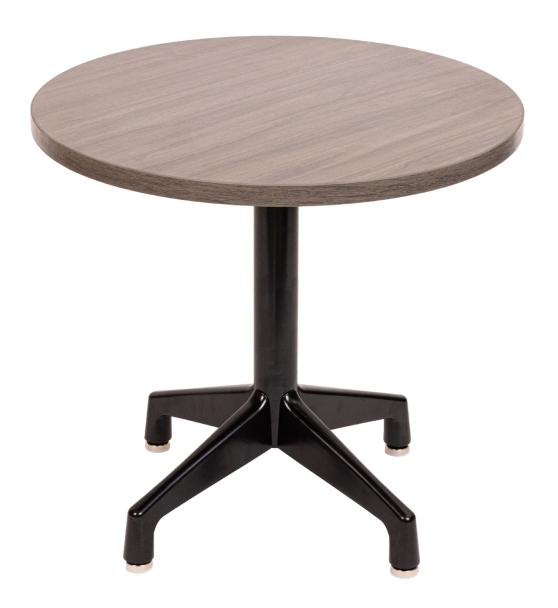

Created to be versatile and affordable for any project—Fountain occasional tables are designed to coordinate with many Lounge Solutions and will fit in any environment.

## features

- Laminate top with 3mm matching PVC edgeband.
- Aluminum base with 13 gauge tube column.
- Round or square tops.
- X-Base with 15-1/4", 20" or 26" spread.

- Adjustable leveling glides or bases.
- Available in 20" round, 24" round and 30" round with 18" & 22" heights available. Square tops available in 20", 24" and 30" in both heights as well.
- Shipped ready to assemble.