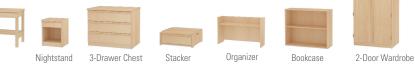

#### **Popular Products**

Movable Pedestal

1-Drawer,

Open Stacker

2-Door, 2-Drawer Wardrobe

3-Drawer Chest

Metal Leg Desk

Mobile Pedestal

Nightstand

2-Drawer

Stacker

Organizer

Single Drawer

Stacker

More Products Available