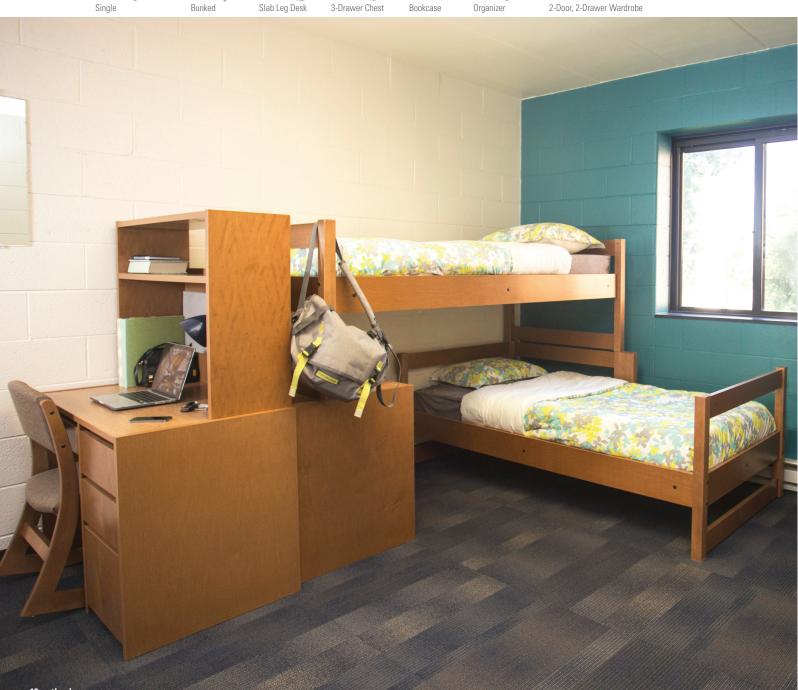

Shown: Essix Bed with custom bronze finish, Essentials Desk, Essentials Stackers.

Studio Studio Bunked Defined Lofted

Single

A value solution that combines durable construction with functionality.

Beds

7

+

- Solid hardwood posts and rails.
- Height adjustable spring bed deck. One-piece pin channel allows bed deck to be supported at eleven different heights with tool-free adjustment.
- Beds can bunk and loft without tools.
- Accessories available: Guard Rail and Ladder.
- Often configured with Essentials Casegoods.

Shown: Griffin Studio Loft, Essentials 3-Drawer Chest, Essentials Metal Leg Desk.

Single

The simple, clean lines and mixed materials of Maxwell combine to create a timeless, contemporary aesthetic.

- Solid hardwood posts and silver or black powder coated rails.
- Height adjustable bed deck. One-piece pin channel allows bed deck to be supported at eleven different heights with tool-free adjustment.
- Fixed height bed available.
- Accessories available: Decorative Rail, Guard Rail and Ladder.