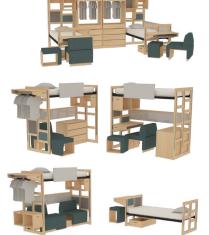

# **Custom Capabilities**

Custom can mean a lot of things. At RT London, it means tailoring solutions to fit your specific needs.

Adapt works to help students by balancing their social and academic needs with modular pieces that move with the individual student.

- Constructed using veneer plywood with PVC edge banding in maple or oak.
- Height adjustable bed deck. One-piece pin channel allows bed deck to be supported at 19 different heights on the studio bed, or 7 different heights on the single bed, all with tool-free adjustment.
- Accessories available: Veneer Guard Rail, White Board Guard Rail, Hanging Tackable Panel, and Hanging Marker Board.