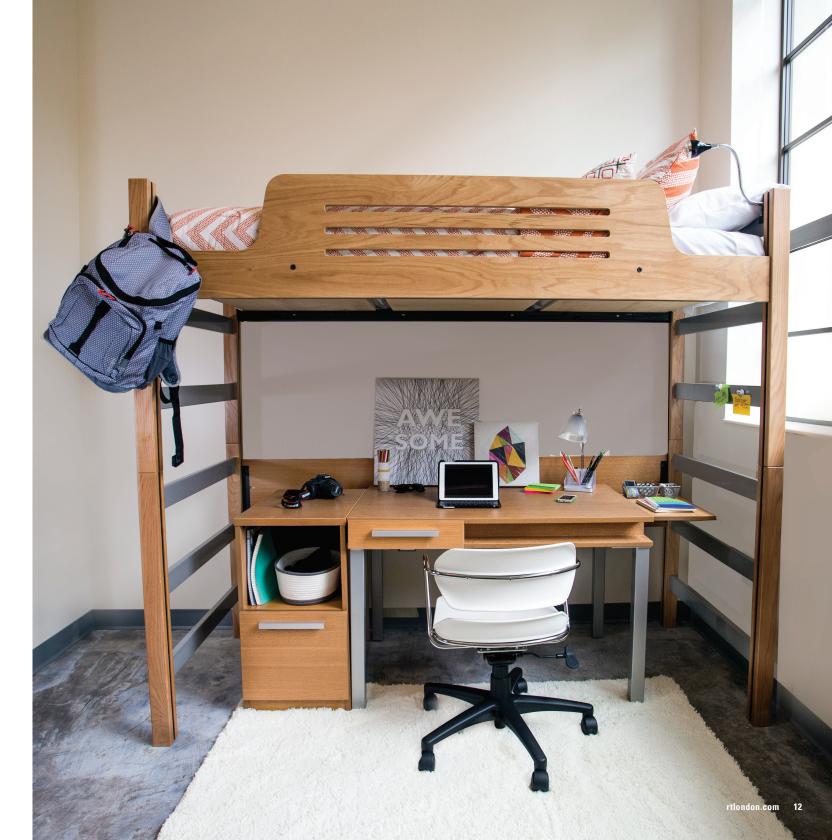

Shown: Griffin Studio Loft, Essentials 3-Drawer Chest, Essentials Metal Leg Desk.

Single

The simple, clean lines and mixed materials of Maxwell combine to create a timeless, contemporary aesthetic.

- Solid hardwood posts and silver or black powder coated rails.
- Height adjustable bed deck. One-piece pin channel allows bed deck to be supported at eleven different heights with tool-free adjustment.
- Fixed height bed available.
- Accessories available: Decorative Rail, Guard Rail and Ladder.

Shown: Lofted Maxwell Bed, Essentials Desk, Essentials Movable Pedestal.

Collection

Modular, flexible, strong. With over 50 configurations, MFS sets up just the way you want it and rearranges easily without tools. With unmatched durability, MFS has solid construction built to be climbed on.