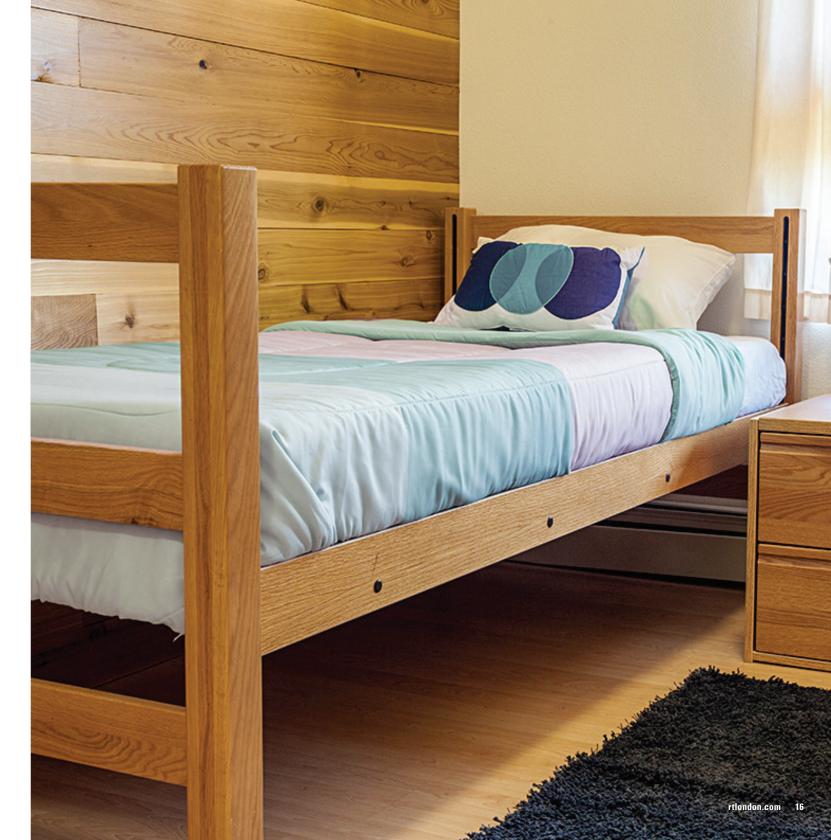

Shown: MFS Beds, MFS Casegoods.

A consistent performer with solid hardwood and mortise and tenon construction. It's simple to adjust, loft and bunk and requires no tools.

- Solid hardwood posts and rails.
- Height adjustable bed deck. One-piece pin channel allows bed deck to be supported at eleven different heights with tool-free adjustment.
- Beds can bunk and loft without tools.
- Accessories available: Decorative Rail, Guard Rail, Ladder and Talon Shelves.
- Often configured with Essentials and RH Series Casegoods.

Shown: Tool Free Bed with Decorative Rail.

Simple, dependable, affordable. Essentials casegoods offer design flexibility through a range of style choices and a contemporary look.

- Hardwood veneer plywood or laminate with • engineered wood core.
- Glue and dowel construction. •
- Casegood accessories available: Tack Board, • Task Light and Power.
- Often configured with Adapt, Breton, Essix, • Griffin, Maxwell and Tool Free Beds.