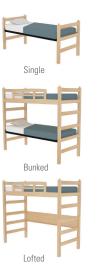

Shown: Adapt Studio Bed, Adapt Shallow and Deep Cubbies, Adapt Worksurfaces.

Beds

reton

The modified mortise and tenon construction of this bed solution, combined with solid wood posts and integrated pins and rails, offers simplicity and durability.

- Solid hardwood posts and rails.
- Height adjustable bed deck. One-piece fully captured pin channel provides eight different bed deck heights with tool-free adjustment.
- Beds can bunk and loft without tools.
- Accessories available: Decorative Rail, Guard Rail, Ladder and Talon Shelves.
- Often configured with Essentials and RH Series Casegoods.

Lofted

Student-inspired furniture that combines function and innovative design with the use of mixed materials.

- Hardwood veneer plywood or laminate with engineered wood core, aluminum posts.
- Height adjustable bed deck. One-piece fully captured pin channel provides seven different bed deck heights with tool-free adjustment.
- Beds can bunk and loft without tools.
- Accessories available: Decorative Rail, Guard Rail, Ladder and Metal Shelves.