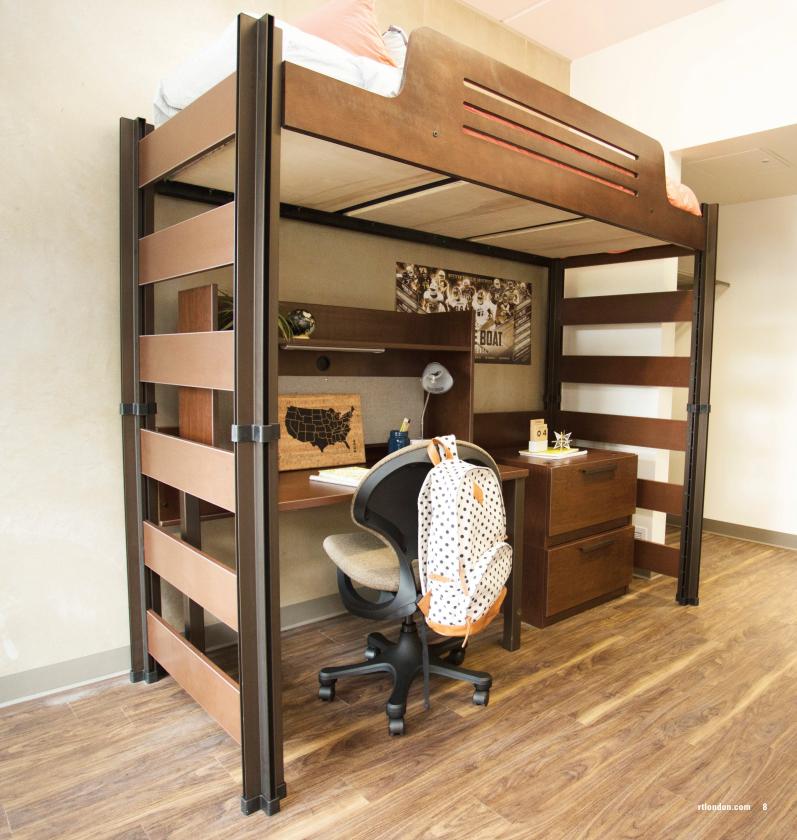

Lofted

Student-inspired furniture that combines function and innovative design with the use of mixed materials.

- Hardwood veneer plywood or laminate with engineered wood core, aluminum posts.
- Height adjustable bed deck. One-piece fully captured pin channel provides seven different bed deck heights with tool-free adjustment.
- Beds can bunk and loft without tools.
- Accessories available: Decorative Rail, Guard Rail, Ladder and Metal Shelves.

Shown: Essix Bed with custom bronze finish, Essentials Desk, Essentials Stackers.

Studio Studio Bunked Defined Lofted

Single

A value solution that combines durable construction with functionality.

Beds

7

+

- Solid hardwood posts and rails.
- Height adjustable spring bed deck. One-piece pin channel allows bed deck to be supported at eleven different heights with tool-free adjustment.
- Beds can bunk and loft without tools.
- Accessories available: Guard Rail and Ladder.
- Often configured with Essentials Casegoods.