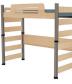

Lofted

Student-inspired furniture that combines function and innovative design with the use of mixed materials.

- Hardwood veneer plywood or laminate with engineered wood core, aluminum posts.
- Height adjustable bed deck. One-piece fully captured pin channel provides seven different bed deck heights with tool-free adjustment.
- Beds can bunk and loft without tools.
- Accessories available: Decorative Rail, Guard Rail, Ladder and Metal Shelves.

Shown: Essix Bed with custom bronze finish, Essentials Desk, Essentials Stackers.

Studio Studio Bunked Defined Lofted

Single

A value solution that combines durable construction with functionality.

Beds

7

+

- Solid hardwood posts and rails.
- Height adjustable spring bed deck. One-piece pin channel allows bed deck to be supported at eleven different heights with tool-free adjustment.
- Beds can bunk and loft without tools.
- Accessories available: Guard Rail and Ladder.
- Often configured with Essentials Casegoods.