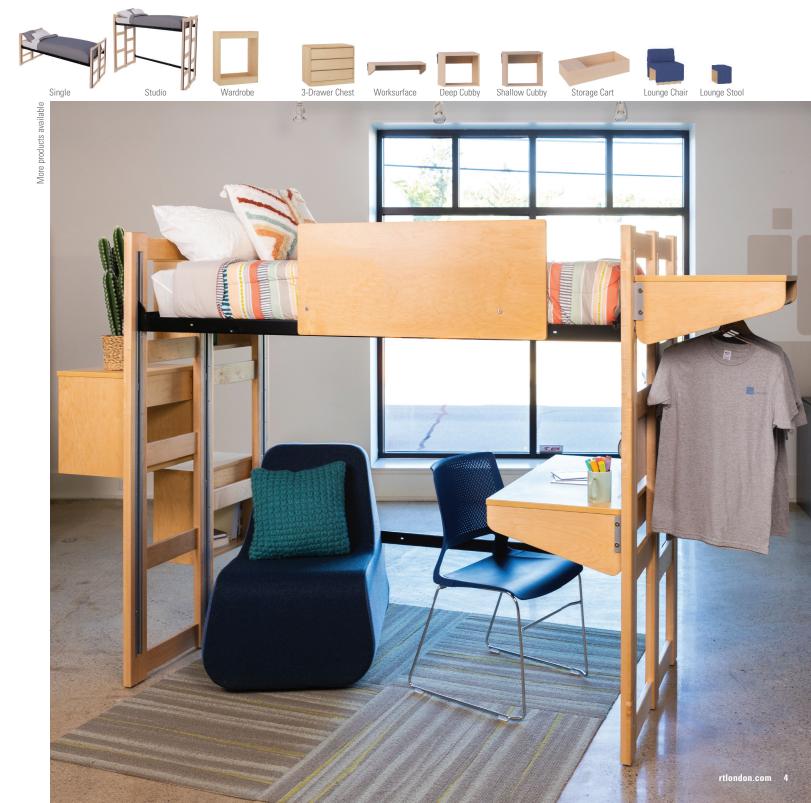

# **Custom Capabilities**

Custom can mean a lot of things. At RT London, it means tailoring solutions to fit your specific needs.

Adapt works to help students by balancing their social and academic needs with modular pieces that move with the individual student.

- Constructed using veneer plywood with PVC edge banding in maple or oak.
- Height adjustable bed deck. One-piece pin channel allows bed deck to be supported at 19 different heights on the studio bed, or 7 different heights on the single bed, all with tool-free adjustment.
- Accessories available: Veneer Guard Rail, White Board Guard Rail, Hanging Tackable Panel, and Hanging Marker Board.

Shown: Adapt Studio Bed, Adapt Shallow and Deep Cubbies, Adapt Worksurfaces.

Beds

reton

The modified mortise and tenon construction of this bed solution, combined with solid wood posts and integrated pins and rails, offers simplicity and durability.