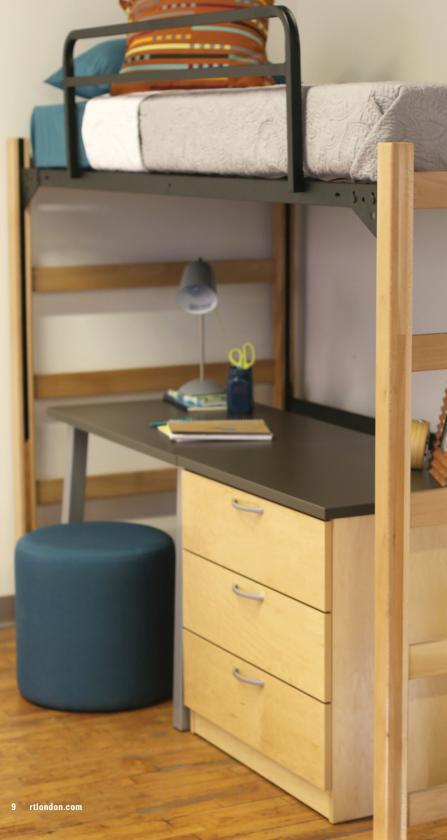

Shown: MFS Beds, MFS Casegoods.

A consistent performer with solid hardwood and mortise and tenon construction. It's simple to adjust, loft and bunk and requires no tools.

- Solid hardwood posts and rails.
- Height adjustable bed deck. One-piece pin channel allows bed deck to be supported at eleven different heights with tool-free adjustment.
- Beds can bunk and loft without tools.
- Accessories available: Decorative Rail, Guard Rail, Ladder and Talon Shelves.
- Often configured with Essentials and RH Series Casegoods.

Shown: Tool Free Bed with Decorative Rail.

Simple, dependable, affordable. Essentials casegoods offer design flexibility through a range of style choices and a contemporary look.

- Hardwood veneer plywood or laminate with • engineered wood core.
- Glue and dowel construction. •
- Casegood accessories available: Tack Board, • Task Light and Power.
- Often configured with Adapt, Breton, Essix, • Griffin, Maxwell and Tool Free Beds.