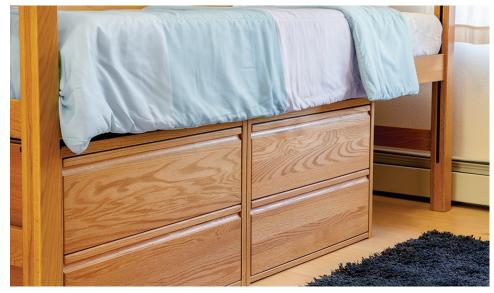

Shown: Tool Free Bed with Decorative Rail.

Simple, dependable, affordable. Essentials casegoods offer design flexibility through a range of style choices and a contemporary look.

- Hardwood veneer plywood or laminate with • engineered wood core.
- Glue and dowel construction. •
- Casegood accessories available: Tack Board, • Task Light and Power.
- Often configured with Adapt, Breton, Essix, • Griffin, Maxwell and Tool Free Beds.

Shown: Essentials Pedestal and Essentials 2-Drawer Stacker with custom pulls.