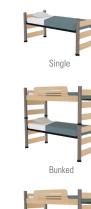

Lofted

Student-inspired furniture that combines function and innovative design with the use of mixed materials.

- Hardwood veneer plywood or laminate with engineered wood core, aluminum posts.
- Height adjustable bed deck. One-piece fully captured pin channel provides seven different bed deck heights with tool-free adjustment.
- Beds can bunk and loft without tools.
- Accessories available: Decorative Rail, Guard Rail, Ladder and Metal Shelves.

Shown: Essix Bed with custom bronze finish, Essentials Desk, Essentials Stackers.

Studio Studio Bunked Defined Lofted

Single

A value solution that combines durable construction with functionality.

Beds

7

+

- Solid hardwood posts and rails.
- Height adjustable spring bed deck. One-piece pin channel allows bed deck to be supported at eleven different heights with tool-free adjustment.
- Beds can bunk and loft without tools.
- Accessories available: Guard Rail and Ladder.
- Often configured with Essentials Casegoods.