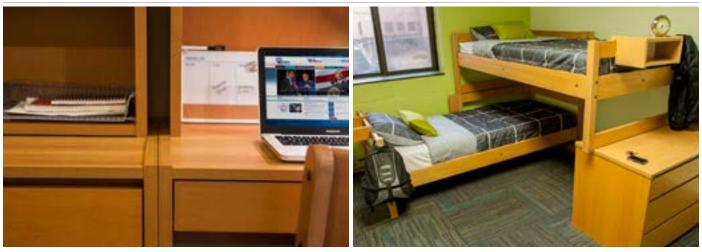

Modular, flexible, strong. With over 50 configurations, MFS sets up just the way you want it and rearranges easily without tools. With unmatched durability, MFS is solid construction built to be climbed on.

## features

- Laminate work surface with 3mm edge band.
- Solid construction. Designed to be climbed on, rearranged and stand up to student use year after year.
- Furniture components are 1" hardwood veneer plywood with 3/4" back panel using glue and dowel construction with reinforced cleats for long-lasting durability.
- Dovetail drawer box construction with removable drawer front, waterproof vinyl bottom and open to 3/4 of their depth.
- Built-in flexibility. Modular components stack and can be rearranged to create unique room configurations.
- Simple. Designed to be simple to rearrange so it can be done quickly, easily and safely - without tools.
- Versatile. Beds can be placed on the floor, bunked or stacked on furniture to create trundled or lofted layouts.

## statement of line

Bookcase

Twin Bed, Side Return

Twin Bed, Bunked, Side Return

**3-Drawer Chest** Slab Leg Desk

**Guard Rail** 