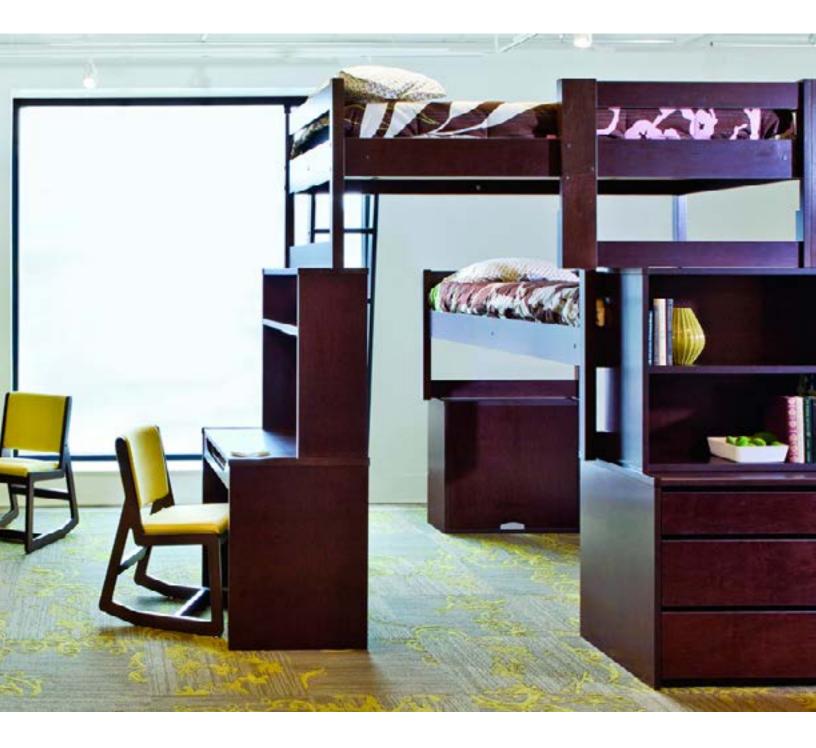

Modular, flexible, strong. With over 50 configurations, MFS sets up just the way you want it and rearranges easily without tools. With unmatched durability, MFS is solid construction built to be climbed on.

## features

- Laminate work surface with 3mm edge band.
- Solid construction. Designed to be climbed on, rearranged and stand up to student use year after year.
- Furniture components are 1" hardwood veneer plywood with 3/4" back panel using glue and dowel construction with reinforced cleats for long-lasting durability.
- Dovetail drawer box construction with removable drawer front, waterproof vinyl bottom and open to 3/4 of their depth.
- Built-in flexibility. Modular components stack and can be rearranged to create unique room configurations.
- Simple. Designed to be simple to rearrange so it can be done quickly, easily and safely - without tools.
- Versatile. Beds can be placed on the floor, bunked or stacked on furniture to create trundled or lofted layouts.

## statement of line

Bookcase

Twin Bed, Side Return

Twin Bed, Bunked, Side Return

**3-Drawer Chest** Slab Leg Desk

**Guard Rail** 