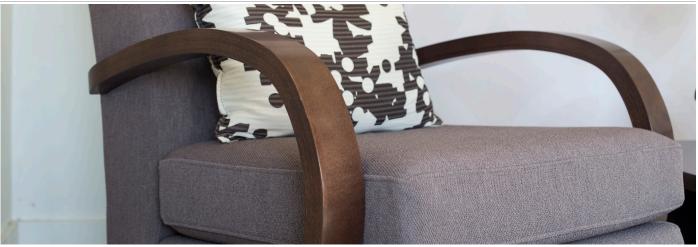

Sloping wood arms and a flared back create a transitional design that works in traditional and modern environments.

# • Bent plywood arms with veneer overlay.

• Seat cushions are reversible and zippered for ease of cleaning; and tethered so they stay put.

Maduro Maple