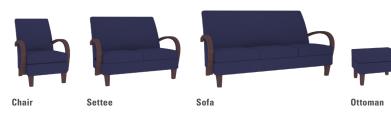

### features

- Chair, Settee, Sofa and Ottoman available.
- Solid Oak or Maple feet.
- Seat and back are spring supported for added comfort.