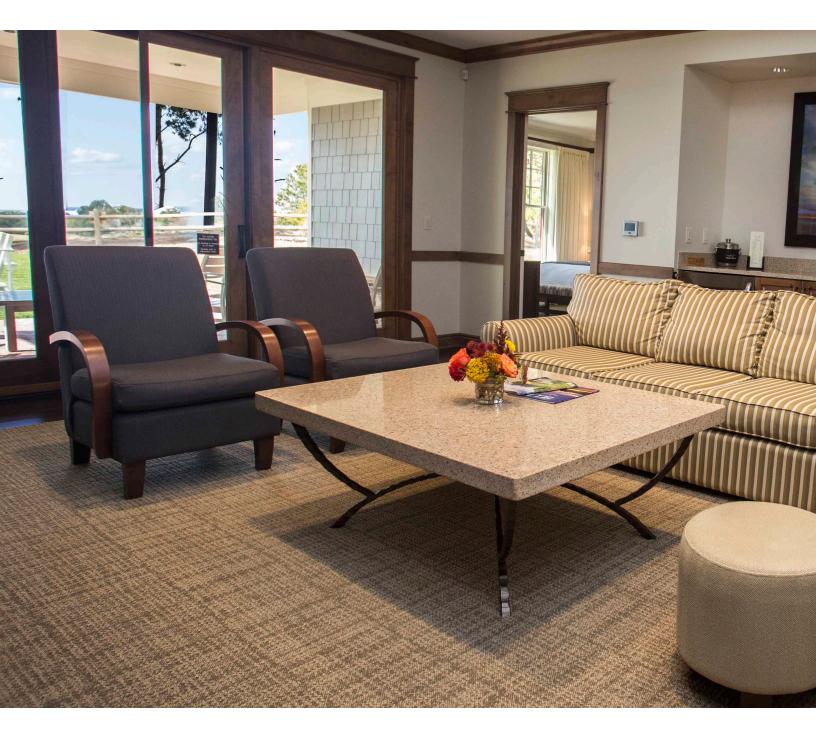

Sloping wood arms and a flared back create a transitional design that works in traditional and modern environments.

### features

- Chair, Settee, Sofa and Ottoman available.
- Solid Oak or Maple feet.
- Seat and back are spring supported for added comfort.

# • Bent plywood arms with veneer overlay.

• Seat cushions are reversible and zippered for ease of cleaning; and tethered so they stay put.

Maduro Maple