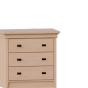

Classic and sophisticated. Crescent is rich in detail and craftsmanship, creating a timeless quality.







## Crescent



## features

- Built to last using high-quality maple wood veneers and solid wood accents.
- Durable high-pressure laminate tops with solid wood edgebandiing finished to match the laminate color.
- Black decorative pulls on all door and drawer units.

## statement of line











Wardrobe

• Twin XL (39x80), Full XL (54x80), and Queen (60x80) bed sizes available.



Queen Bed

6-Drawer Chest

5-Drawer Chest

Nightstand



Laminate Top

**3-Drawer Chest** 





## **Color Disclaimer**

Please order actual material samples for specifying purposes. Color accuracy is not guaranteed with these images.