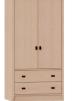

## statement of line

Wardrobe

• Twin XL (39x80), Full XL (54x80), and Queen (60x80) bed sizes available.

Queen Bed

6-Drawer Chest

5-Drawer Chest

Nightstand

Laminate Top