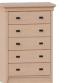

## statement of line

Wardrobe

• Twin XL (39x80), Full XL (54x80), and Queen (60x80) bed sizes available.

Queen Bed

6-Drawer Chest

5-Drawer Chest

Nightstand

Laminate Top