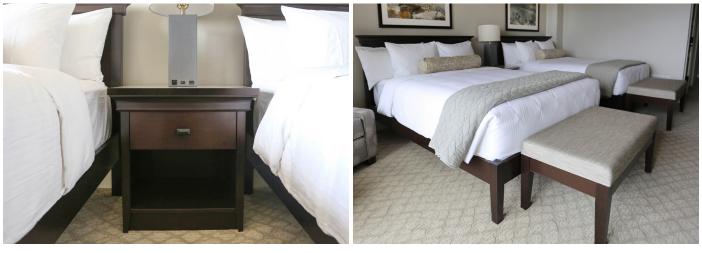

## features

- Built to last using high-quality maple wood veneers and solid wood accents.
- Durable high-pressure laminate tops with solid wood edgebandiing finished to match the laminate color.
- Black decorative pulls on all door and drawer units.

## statement of line

Wardrobe

• Twin XL (39x80), Full XL (54x80), and Queen (60x80) bed sizes available.

Queen Bed

6-Drawer Chest

5-Drawer Chest

Nightstand

Laminate Top