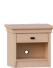

## statement of line

Wardrobe

• Twin XL (39x80), Full XL (54x80), and Queen (60x80) bed sizes available.

Queen Bed

6-Drawer Chest

5-Drawer Chest

Nightstand

Laminate Top