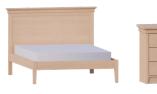

## statement of line

Wardrobe

• Twin XL (39x80), Full XL (54x80), and Queen (60x80) bed sizes available.

Queen Bed

6-Drawer Chest

5-Drawer Chest

Nightstand

Laminate Top