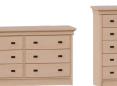

## statement of line

Wardrobe

• Twin XL (39x80), Full XL (54x80), and Queen (60x80) bed sizes available.

Queen Bed

6-Drawer Chest

5-Drawer Chest

Nightstand

Laminate Top

**3-Drawer Chest** 