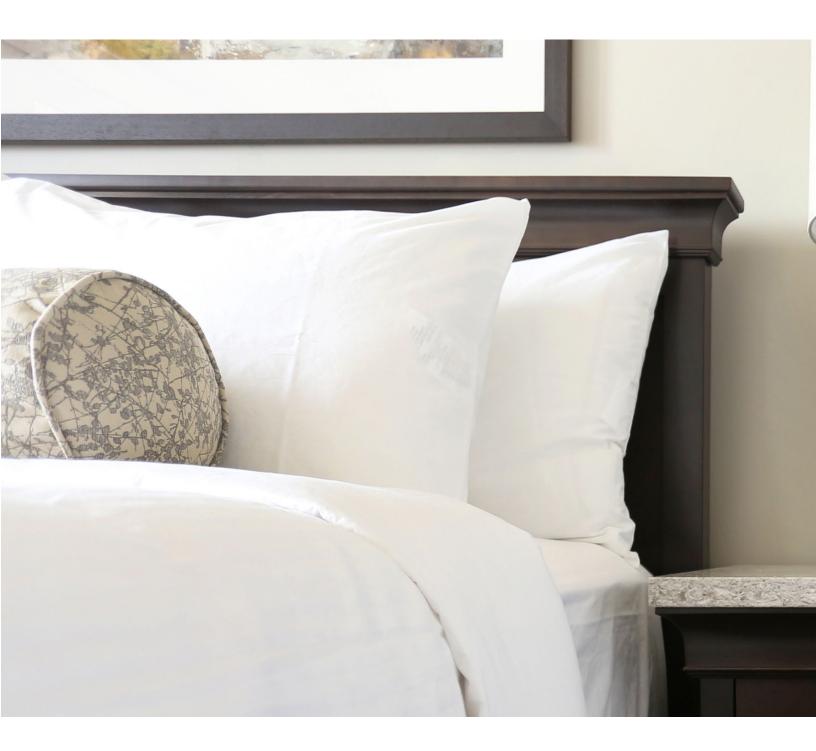

Classic and sophisticated. Crescent is rich in detail and craftsmanship, creating a timeless quality.

## features

- Built to last using high-quality maple wood veneers and solid wood accents.
- Durable high-pressure laminate tops with solid wood edgebandiing finished to match the laminate color.
- Black decorative pulls on all door and drawer units.