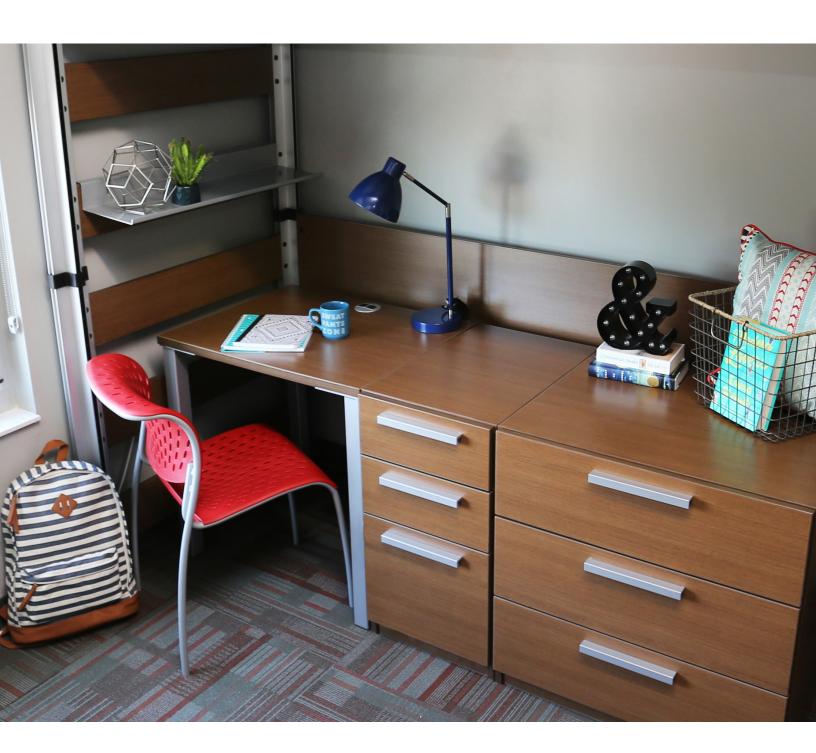

# **Essentials**

#### features

- Hardwood veneer plywood or laminate with engineered wood core.
- Glue and dowel construction.
- Standard depth is 24"d. Select products are available in 20"d.
- Casegood accessories available: Tack Board, Task Light, Hasp Lock and Power.
- Often configured with Breton, Essix, Evolve, Griffin, Maxwell and Tool Free
- Choose from a range of options including pulls, bases and drawers.