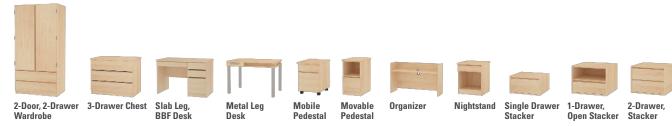

# **Essentials**



#### features

- Hardwood veneer plywood or laminate with engineered wood core.
- Glue and dowel construction.
- Standard depth is 24"d. Select products are available in 20"d.
- Casegood accessories available: Tack Board, Task Light, Hasp Lock and Power.
- Often configured with Breton, Essix, Evolve, Griffin, Maxwell and Tool Free
- Choose from a range of options including pulls, bases and drawers.

## statement of line







#### finishes



Cocoa Maple

Cinnamon Noche Maple Driftwood Maple

### Color Disclaimer

0ak

Slate Please order actual material samples for specifying purposes. Color accuracy is not guaranteed with these images.

Chestnut Maple



Natural Maple

Maduro Maple