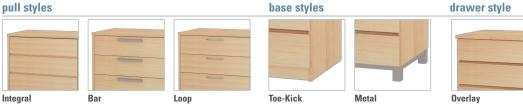

#### features

- Hardwood veneer plywood or laminate with engineered wood core.
- Glue and dowel construction.
- Standard depth is 24"d. Select products are available in 20"d.
- Casegood accessories available: Tack Board, Task Light, Hasp Lock and Power.
- Often configured with Breton, Essix, Evolve, Griffin, Maxwell and Tool Free
- Choose from a range of options including pulls, bases and drawers.