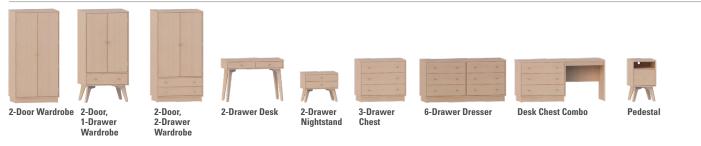

Crafted to last, Fremont has a design that will never go out of style. The contemporary, yet simple wood design of Fremont provides a warm, residential feel, and will bring a modern touch to any room setting.







# Fremont



• Left or right configuration for Desk Chest Combo.

• Choose between Plinth or Leg base.

#### features

- Hardwood veneer plywood with engineered wood core.
- Full extension, smooth glide drawer slides.
- Legs are mounted with decorative bolt and nut hardware, in black or silver.
- Choose between black or silver contemporary "T" pulls.

## statement of line



### pull finishes





wood finishes



#### **Color Disclaimer**

Please order actual material samples for specifying purposes. Color accuracy is not guaranteed with these images.