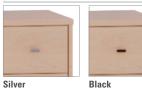

### pull finishes

wood finishes

#### features

- Hardwood veneer plywood with engineered wood core.
- Full extension, smooth glide drawer slides.
- Legs are mounted with decorative bolt and nut hardware, in black or silver.
- Choose between black or silver contemporary "T" pulls.