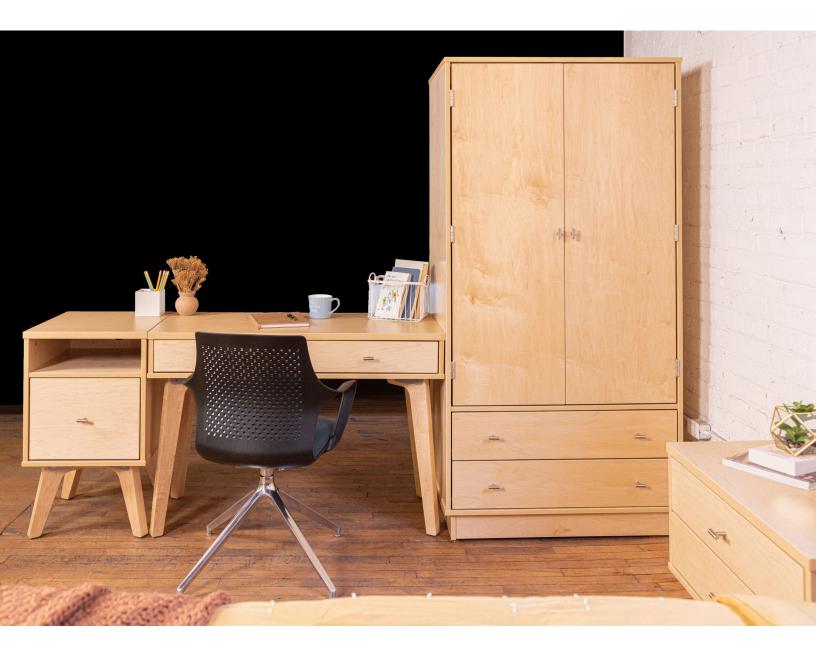

Crafted to last, Fremont has a design that will never go out of style. The contemporary, yet simple wood design of Fremont provides a warm, residential feel, and will bring a modern touch to any room setting.

#### features

- Hardwood veneer plywood with engineered wood core.
- Full extension, smooth glide drawer slides.
- Legs are mounted with decorative bolt and nut hardware, in black or silver.
- Choose between black or silver contemporary "T" pulls.