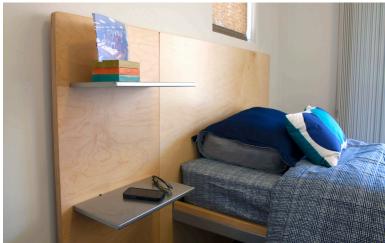

## features

- Clean lines and metal accents combine to create a contemporary aesthetic.
- Flexibility with movable shelves. The Wing Panels with integrated holes allow the metal shelves to act as a nightstand.
- Essentials stacking drawers tuck beneath bed for a space-saving solution.
- Twin, full, and queen bed sizes available.
- Headboard and footboard crafted using veneer plywood with decorative metal and wood trim side rails.