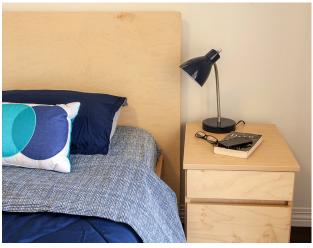

## features

- Clean lines and metal accents combine to create a contemporary aesthetic.
- Flexibility with movable shelves. The Wing Panels with integrated holes allow the metal shelves to act as a nightstand.
- Essentials stacking drawers tuck beneath bed for a space-saving solution.
- Twin, full, and queen bed sizes available.
- Headboard and footboard crafted using veneer plywood with decorative metal and wood trim side rails.