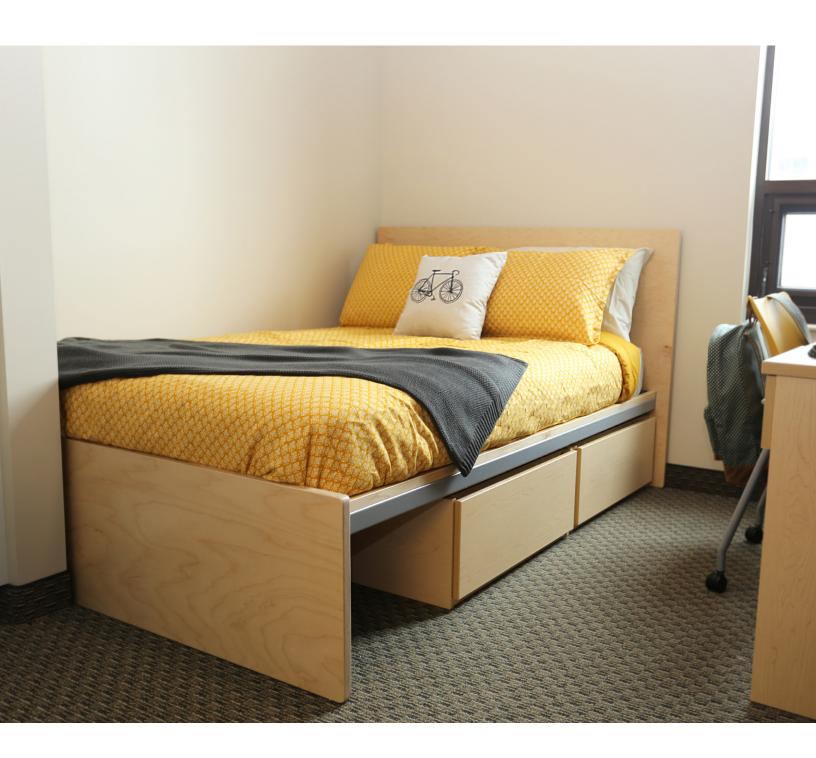

## **Alcove**

## features

- Clean lines and metal accents combine to create a contemporary aesthetic.
- Flexibility with movable shelves. The Wing Panels with integrated holes allow the metal shelves to act as a nightstand.
- Essentials stacking drawers tuck beneath bed for a space-saving solution.
- Twin, full, and queen bed sizes available.
- Headboard and footboard crafted using veneer plywood with decorative metal and wood trim side rails.

## statement of line

**Bed, Wing Panels and Shelves** 