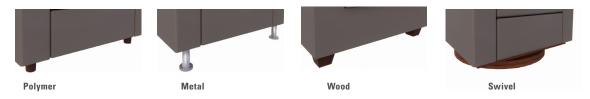

# **Charlie**



#### features

- Chair, Settee and Sofa available.
- Choice of polymer, metal or wood legs in Cocoa finish.
- Seat cushions are zippered for ease of cleaning; and tethered so they stay put.
- Arms and seat/back are constructed of separate units for component re-upholstery if they become damaged or worn.
- Renewable construction. Simple, field replaceable components and cover make repairs and updates possible, in minutes.

## statement of line



## foot options



### finishes

plastic and wood finish



Cocoa Maple

### swivel veneer finishes









Cocoa Maple







Cinnamon Noche Maple Driftwood Maple

Maduro Maple

#### Color Disclaimer

Please order actual material samples for specifying purposes. Color accuracy is not guaranteed with these images.