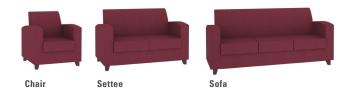

# **Charlie**



#### features

- Chair, Settee and Sofa available.
- Choice of polymer, metal or wood legs in Cocoa finish.
- Seat cushions are zippered for ease of cleaning; and tethered so they stay put.
- Arms and seat/back are constructed of separate units for component re-upholstery if they become damaged or worn.
- Renewable construction. Simple, field replaceable components and cover make repairs and updates possible, in minutes.

## statement of line



## foot options



### finishes

plastic and wood finish



Cocoa Maple

### swivel veneer finishes









Cocoa Maple







Cinnamon Noche Maple Driftwood Maple

Maduro Maple

#### Color Disclaimer

Please order actual material samples for specifying purposes. Color accuracy is not guaranteed with these images.