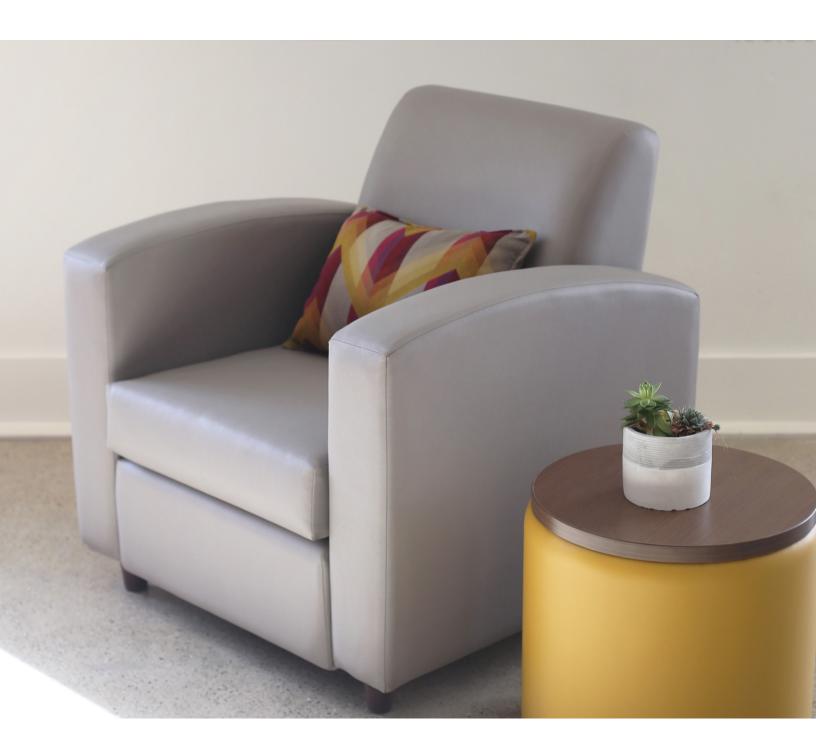

# **Charlie**

#### features

- Chair, Settee and Sofa available.
- Choice of polymer, metal or wood legs in Cocoa finish.
- Seat cushions are zippered for ease of cleaning; and tethered so they stay put.
- Arms and seat/back are constructed of separate units for component re-upholstery if they become damaged or worn.
- Renewable construction. Simple, field replaceable components and cover make repairs and updates possible, in minutes.