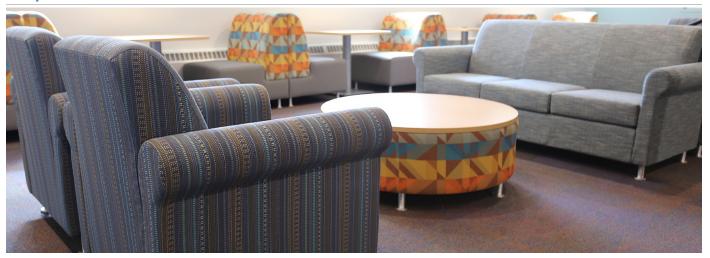

### features

- Chair, Settee, Sofa and Ottoman available.
- Choice of polymer, metal or wood legs in Cocoa finish.
- Seat cushions are zippered for ease of cleaning; and tethered so they stay put.
- Arms and seat/back are constructed of separate units for component re-upholstery if they become damaged or worn.
- Renewable construction. Simple, field replaceable components and covers make repairs and updates possible, in minutes.