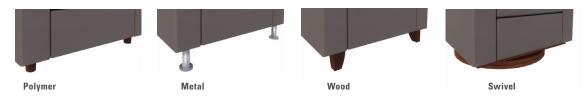

# **Emily**



### features

- Chair, Settee, Sofa and Ottoman available.
- Choice of polymer, metal or wood legs in Cocoa finish.
- Seat cushions are zippered for ease of cleaning; and tethered so they stay put.
- Arms and seat/back are constructed of separate units for component re-upholstery if they become damaged or worn.
- Renewable construction. Simple, field replaceable components and covers make repairs and updates possible, in minutes.

#### statement of line



## foot options



### finishes

plastic and wood finish



Cocoa Maple

### swivel veneer finishes















Maduro Maple

Maple Cocoa Maple Cinnamon Noche Maple Driftwood Maple

### Color Disclaimer

Please order actual material samples for specifying purposes. Color accuracy is not guaranteed with these images.