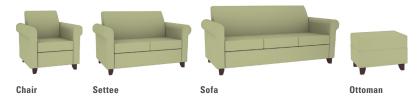

### features

- Chair, Settee, Sofa and Ottoman available.
- Choice of polymer, metal or wood legs in Cocoa finish.
- Seat cushions are zippered for ease of cleaning; and tethered so they stay put.
- Arms and seat/back are constructed of separate units for component re-upholstery if they become damaged or worn.
- Renewable construction. Simple, field replaceable components and covers make repairs and updates possible, in minutes.

#### statement of line