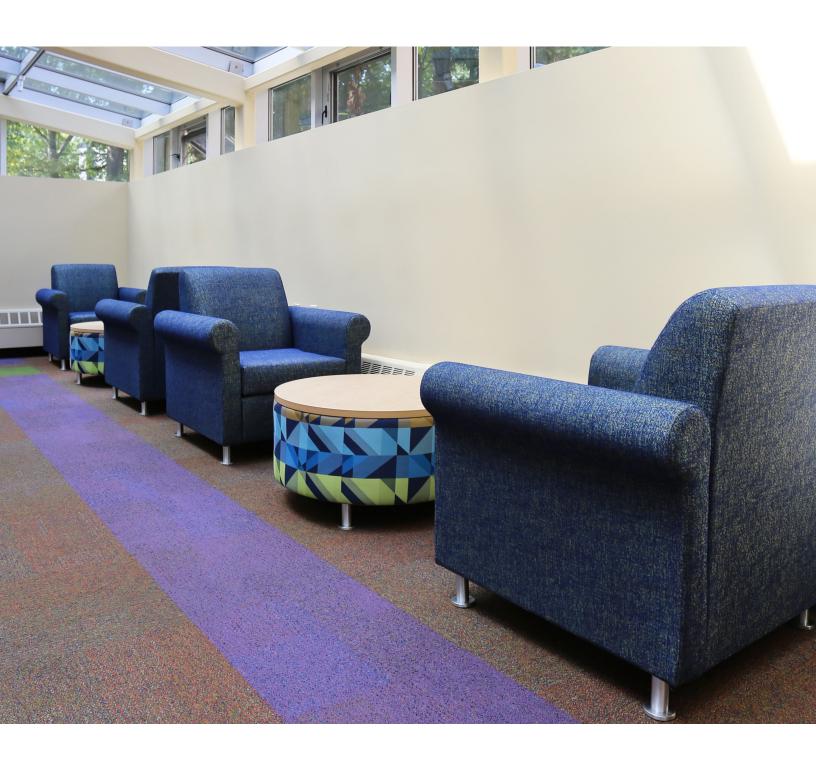

### features

- Chair, Settee, Sofa and Ottoman available.
- Choice of polymer, metal or wood legs in Cocoa finish.
- Seat cushions are zippered for ease of cleaning; and tethered so they stay put.
- Arms and seat/back are constructed of separate units for component re-upholstery if they become damaged or worn.
- Renewable construction. Simple, field replaceable components and covers make repairs and updates possible, in minutes.