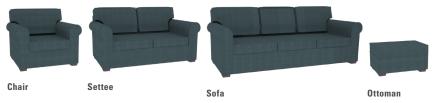

### features

- Chair, Settee, Sofa or Ottoman available.
- Solid wood legs standard in Cocoa finish.
- At-home comfort and style for a more relaxed sit.

- Seat cushions are zippered for ease of cleaning; and tethered so they stay put.
- Welt detail provides a tailored look.

## statement of line