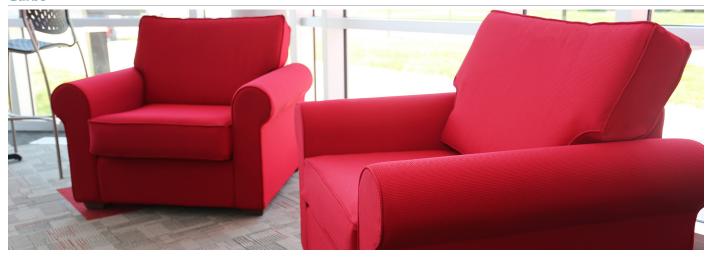

Destined to become the place where everyone gravitates, Garbo offers classic design and all around comfort in versatile shapes and sizes. This chair defies the idea that extreme comfort means sacrificing style and durability.

### features

- Chair, Settee, Sofa or Ottoman available.
- Solid wood legs standard in Cocoa finish.
- At-home comfort and style for a more relaxed sit.

- Seat cushions are zippered for ease of cleaning; and tethered so they stay put.
- Welt detail provides a tailored look.