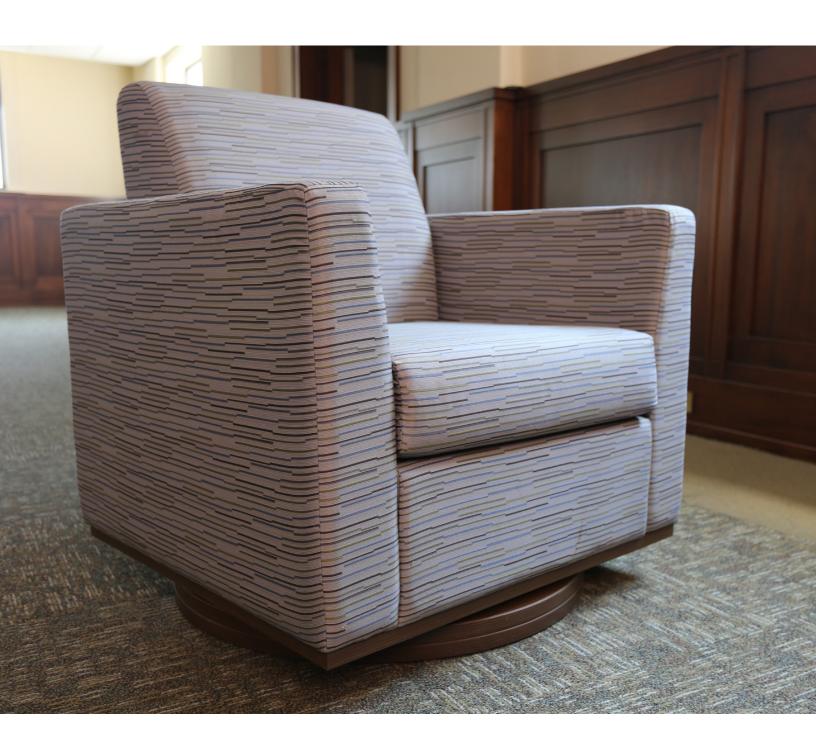

#### features

- Chair, Settee, Sofa and Ottoman available.
- Choice of polymer, metal or wood legs in Cocoa finish.
- Seat cushions are zippered for ease of cleaning; and tethered so they stay put.
- Arms and seat/back are constructed of separate units for component re-upholstery if they become damaged or worn.
- Renewable construction. Simple, field replaceable components and cover make repairs and updates possible, in minutes.

## foot options