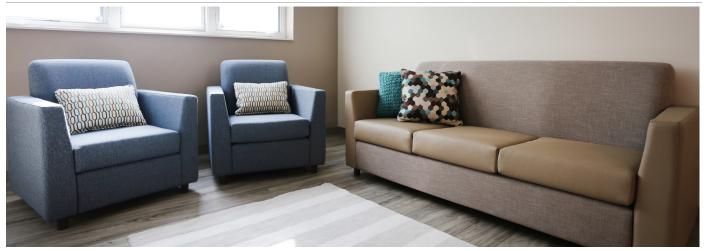

#### features

- Chair, Settee, Sofa and Ottoman available.
- Choice of polymer, metal or wood legs in Cocoa finish.
- Seat cushions are zippered for ease of cleaning; and tethered so they stay put.
- Arms and seat/back are constructed of separate units for component re-upholstery if they become damaged or worn.
- Renewable construction. Simple, field replaceable components and cover make repairs and updates possible, in minutes.