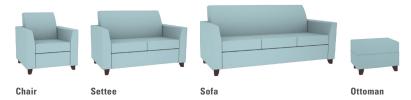

### statement of line

#### features

- Chair, Settee, Sofa and Ottoman available.
- Choice of polymer, metal or wood legs in Cocoa finish.
- Seat cushions are zippered for ease of cleaning; and tethered so they stay put.
- Arms and seat/back are constructed of separate units for component re-upholstery if they become damaged or worn.
- Renewable construction. Simple, field replaceable components and cover make repairs and updates possible, in minutes.