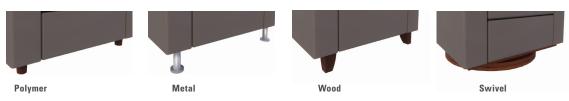

## foot options

#### features

- Chair, Settee, Sofa and Ottoman available.
- Choice of polymer, metal or wood legs in Cocoa finish.
- Seat cushions are zippered for ease of cleaning; and tethered so they stay put.
- Arms and seat/back are constructed of separate units for component re-upholstery if they become damaged or worn.
- Renewable construction. Simple, field replaceable components and cover make repairs and updates possible, in minutes.