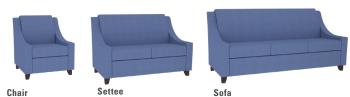

# statement of line

foot options

# features

- Chair, Settee and Sofa available.
- Choice of polymer, metal or wood legs in Cocoa finish.
- Seat cushions are zippered for ease of cleaning; and tethered so they stay put.
- Arms and seat/back are constructed of separate units for component re-upholstery if they become damaged or worn.
- Renewable construction. Simple, field replaceable components and cover make repairs and updates possible, in minutes.