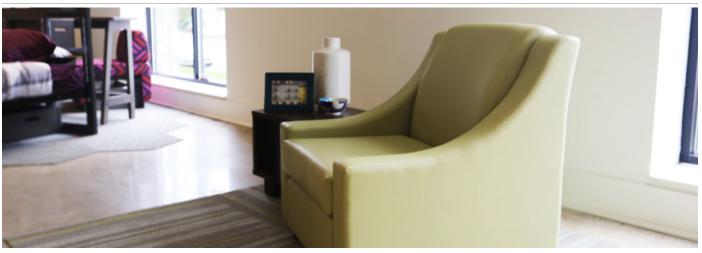

Smart styling with vintage appeal. Low arms and a roomy seat make Nora a comfortable performer.

# features

- Chair, Settee and Sofa available.
- Choice of polymer, metal or wood legs in Cocoa finish.
- Seat cushions are zippered for ease of cleaning; and tethered so they stay put.
- Arms and seat/back are constructed of separate units for component re-upholstery if they become damaged or worn.
- Renewable construction. Simple, field replaceable components and cover make repairs and updates possible, in minutes.