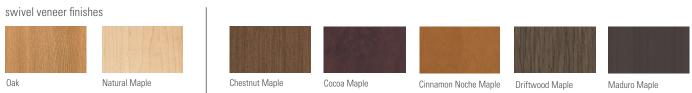

Smart styling with vintage appeal. Low arms and a roomy seat make Nora a comfortable performer.





# Nora



# features

- Chair, Settee and Sofa available.
- Choice of polymer, metal or wood legs in Cocoa finish.
- Seat cushions are zippered for ease of cleaning; and tethered so they stay put.
- Arms and seat/back are constructed of separate units for component re-upholstery if they become damaged or worn.
- Renewable construction. Simple, field replaceable components and cover make repairs and updates possible, in minutes.

# statement of line



foot options

# Polymer Metal Wood Swivel

## finishes

# plastic and wood finish



### .



### **Color Disclaimer**

Please order actual material samples for specifying purposes. Color accuracy is not guaranteed with these images.