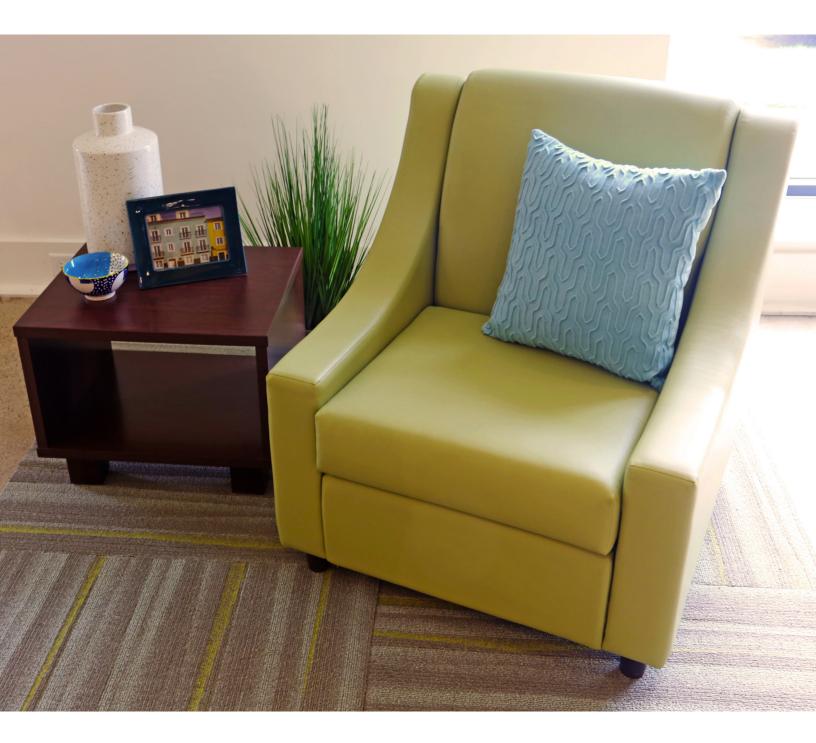

Smart styling with vintage appeal. Low arms and a roomy seat make Nora a comfortable performer.

# features

- Chair, Settee and Sofa available.
- Choice of polymer, metal or wood legs in Cocoa finish.
- Seat cushions are zippered for ease of cleaning; and tethered so they stay put.
- Arms and seat/back are constructed of separate units for component re-upholstery if they become damaged or worn.
- Renewable construction. Simple, field replaceable components and cover make repairs and updates possible, in minutes.