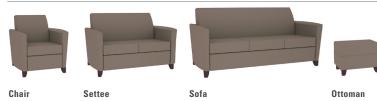

# statement of line

# features

- Chair, Settee, Sofa and Ottoman available.
- Choice of polymer, metal, wood legs in Cocoa finish or swivel base: veneer with matching PVC edgeband round swivel base.
- Seat cushions are zippered for ease of cleaning; and tethered so they stay put.
- Arms and seat/back are constructed of separate units for component re-upholstery if they become damaged or worn.
- Renewable construction. Simple, field replaceable components and covers make repairs and updates possible, in minutes.