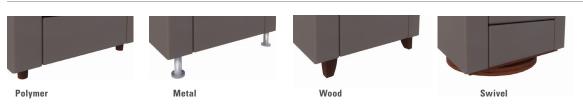

# foot options

# features

- Chair, Settee, Sofa and Ottoman available.
- Choice of polymer, metal, wood legs in Cocoa finish or swivel base: veneer with matching PVC edgeband round swivel base.
- Seat cushions are zippered for ease of cleaning; and tethered so they stay put.
- Arms and seat/back are constructed of separate units for component re-upholstery if they become damaged or worn.
- Renewable construction. Simple, field replaceable components and covers make repairs and updates possible, in minutes.