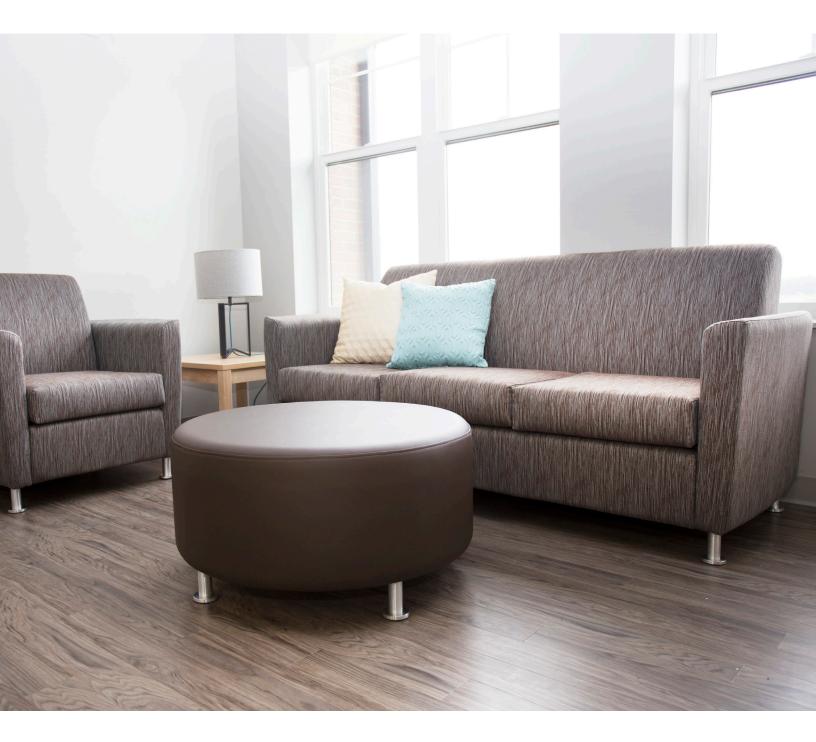

Contemporary and stylish. Quincy's curved arms make it an inviting place to rest.

# features

- Chair, Settee, Sofa and Ottoman available.
- Choice of polymer, metal, wood legs in Cocoa finish or swivel base: veneer with matching PVC edgeband round swivel base.
- Seat cushions are zippered for ease of cleaning; and tethered so they stay put.
- Arms and seat/back are constructed of separate units for component re-upholstery if they become damaged or worn.
- Renewable construction. Simple, field replaceable components and covers make repairs and updates possible, in minutes.