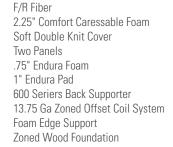

# Chiro Extreme

## features





### product details

## **Part Number & Dimensions:**

MTQUCE3680 Mattress, Quilted Chiro Extreme-2 Sided, Dorm Twin XL Size 36x80 MTQUCE3975 Mattress, Quilted Chiro Extreme-2 Sided, Twin Size 39x75 MTQUCE3980 Mattress, Quilted Chiro Extreme-2 Sided, Twin XL Size 39x80 MTQUCE5475 Mattress, Quilted Chiro Extreme-2 Sided, Full Size 54x75 MTQUCE5480 Mattress, Quilted Chiro Extreme-2 Sided, Full XL Size 54x80 MTQUCE6080 Mattress, Quilted Chiro Extreme-2 Sided, Queen Size 60x80 MTQUCE7680 Mattress, Quilted Chiro Extreme-2 Sided, King Size 76x80

#### Warranty:

Manufacturer's Warranty