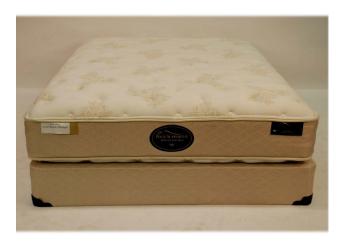

# Chiro Extreme

## features





### product details

## **Part Number & Dimensions:**

MTQUCE3680 Mattress, Quilted Chiro Extreme-2 Sided, Dorm Twin XL Size 36x80 MTQUCE3975 Mattress, Quilted Chiro Extreme-2 Sided, Twin Size 39x75 MTQUCE3980 Mattress, Quilted Chiro Extreme-2 Sided, Twin XL Size 39x80 MTQUCE5475 Mattress, Quilted Chiro Extreme-2 Sided, Full Size 54x75 MTQUCE5480 Mattress, Quilted Chiro Extreme-2 Sided, Full XL Size 54x80 MTQUCE6080 Mattress, Quilted Chiro Extreme-2 Sided, Queen Size 60x80 MTQUCE7680 Mattress, Quilted Chiro Extreme-2 Sided, King Size 76x80

#### Warranty:

Manufacturer's Warranty