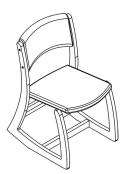

GSA Approved | 71-205 COM yardage: 1

| Part Number | Description                    | D" x W" x H" |
|-------------|--------------------------------|--------------|
| TG2PUA+Y    | TANGO, Chair, 2 Pos, Seat/Back | 22 × 19 × 33 |
|             | Upholstered                    |              |