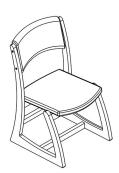

## Tango | Chairs

GSA Approved | 71-205 COM yardage: 1

## Standard includes:

- Frame: one-piece veneer plywood with plywood rails
- Species: K Oak or M Maple
- Upholstered seat and back: base grade fabric
- Metal-to-metal connectors attach back to frame, exposed
- Sled or 2-position base
- Seat height: 18"
- Shipped assembled

## Options available:

- Price Grade 4 fabric and above, please call for pricing
- For Customer's Own Material (COM), add the total cost of fabric to Grade 1 Price Group

| Part Number | Description                   | D" x W" x H" |  |
|-------------|-------------------------------|--------------|--|
| TGSLUA+Y    | TANGO, Chair, Sled, Seat/Back | 20 × 19 × 33 |  |
|             | Upholstered                   |              |  |