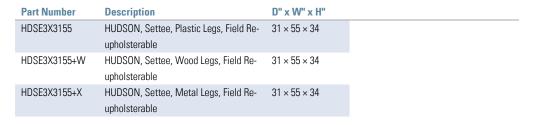

## Hudson | Lounge Seating

GSA Approved | 71-206 COM yardage: 6.5

## Standard includes:

- Component & Field reupholsterable in value grade fabric
- Seat cushions are reversible, zippered, and tethered
- Plastic, metal or solid wood legs, Cocoa finish
- Seat height: 18"
- Shipped assembled