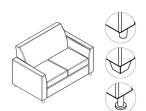

GSA Approved | 71-206 COM yardage: 9

| $\bigcirc$ |
|------------|

GSA Approved | 71-206 COM yardage: 12

| Part Number  | Description                                            | D" x W" x H"             |
|--------------|--------------------------------------------------------|--------------------------|
| HDSF3X3176   | HUDSON, Sofa, Plastic Legs, Field Re-<br>upholsterable | $31 \times 76 \times 34$ |
|              | upiloisterable                                         |                          |
| HDSF3X3176+W | HUDSON, Sofa, Wood Legs, Field Re-<br>upholsterable    | 31 × 76 × 34             |
| HDSF3X3176+X | HUDSON, Sofa, Metal Legs, Field Re-<br>upholsterable   | 31 × 76 × 34             |