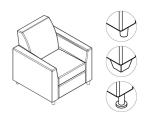

## Hudson | Lounge Seating

GSA Approved | 71-206 COM yardage: 6.5

## Standard includes:

- Component & Field reupholsterable in value grade fabric
- Seat cushions are reversible, zippered, and tethered
- Plastic, metal or solid wood legs, Cocoa finish
- Seat height: 18"
- Shipped assembled

## **Options available:**

- Grade 3 fabric and above, please call for pricing
- For Customer's Own Material (COM), add the total cost of fabric to Grade 1 Price Group

| Part Number  | Description                         | D" x W" x H"             |
|--------------|-------------------------------------|--------------------------|
| HDLC3X3133   | HUDSON, Lounge Chair, Plastic Legs, | $31 \times 33 \times 34$ |
|              | Field Re-upholsterable              |                          |
| HDLC3X3133+W | HUDSON, Lounge Chair, Wood Legs,    | $31 \times 33 \times 34$ |
|              | Field Re-upholsterable              |                          |
| HDLC3X3133+X | HUDSON, Lounge Chair, Metal Legs,   | $31 \times 33 \times 34$ |
|              | Field Re-upholsterable              |                          |