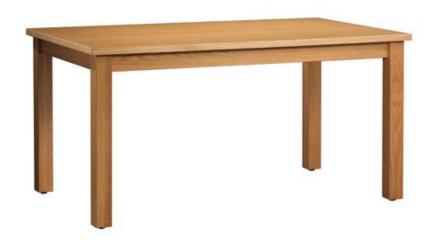

Sturdy, solid wood legs, make this table strong and durable, yet simple and classic for long-lasting value.

## features

- Solid wood legs and frame.
- Easy to clean laminate work surface with matching PVC edge band.
- Glue and dowel construction.
- Square and rectangle shapes available. Custom sizes available.