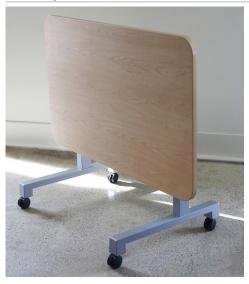

- Available in 30", 36", 42" and 48" sizes (not including Flip-Top).
- Available in 42" Pub Height (not including Flip-Top).
- C-Leg, Flip-Top with optional casters available in 42", 48" and 60" rectangle sizes.
- Flip-Top tables come standard with handle release.