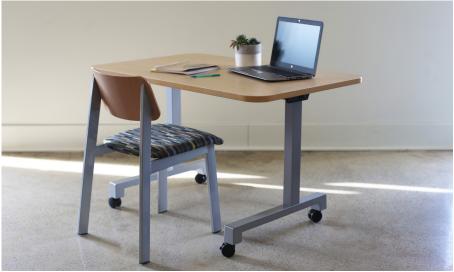

## features

- Laminate top with 3mm matching PVC edgeband.
- Aluminum one-piece die cast column base available in standard powder coat finishes.
- Adjustable leveling glides on base.
- Round, square and rectangular table shapes available.

- Available in 30", 36", 42" and 48" sizes (not including Flip-Top).
- Available in 42" Pub Height (not including Flip-Top).
- C-Leg, Flip-Top with optional casters available in 42", 48" and 60" rectangle sizes.
- Flip-Top tables come standard with handle release.