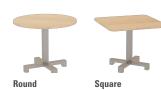

## features

- Laminate top with 3mm matching PVC edgeband.
- Aluminum one-piece die cast column base available in standard powder coat finishes.
- Adjustable leveling glides on base.
- Round, square and rectangular table shapes available.