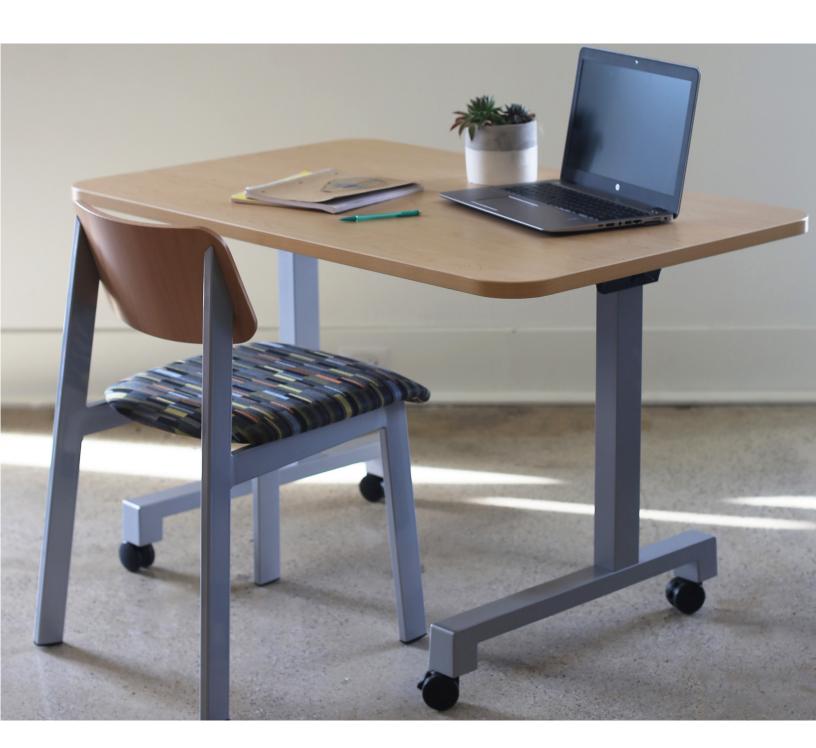

## features

- Laminate top with 3mm matching PVC edgeband.
- Aluminum one-piece die cast column base available in standard powder coat finishes.
- Adjustable leveling glides on base.
- Round, square and rectangular table shapes available.

- Available in 30", 36", 42" and 48" sizes (not including Flip-Top).
- Available in 42" Pub Height (not including Flip-Top).
- C-Leg, Flip-Top with optional casters available in 42", 48" and 60" rectangle sizes.
- Flip-Top tables come standard with handle release.