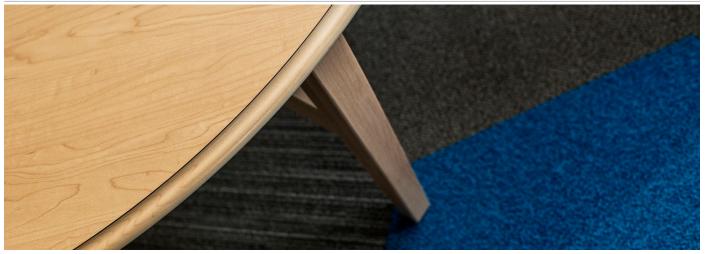

A stylish take on the traditional wood table leg, the Cadence table adds a touch of design to any lounge setting.

#### features

- Solid wood frame.
- Oak or Maple wood.
- statement of line

### wood finish

- Laminate top with solid wood Ogee edge nosing.
- Available in a coffee table, high end table or occasional table.

| Oak             | Natural Maple | Medium Oak | Chestnut Maple | Cocoa Maple | Cinnamon Noche Maple | Driftwood Maple | Maduro Maple |
|-----------------|---------------|------------|----------------|-------------|----------------------|-----------------|--------------|
| laminate finish |               |            |                |             |                      |                 |              |
|                 |               |            |                |             |                      |                 |              |
| Oak             | Natural Maple | Medium Oak | Chestnut Maple | Cocoa Maple | Cinnamon Noche Maple | Driftwood Maple | Maduro Maple |
| Slate           | Linen         |            |                |             |                      |                 |              |