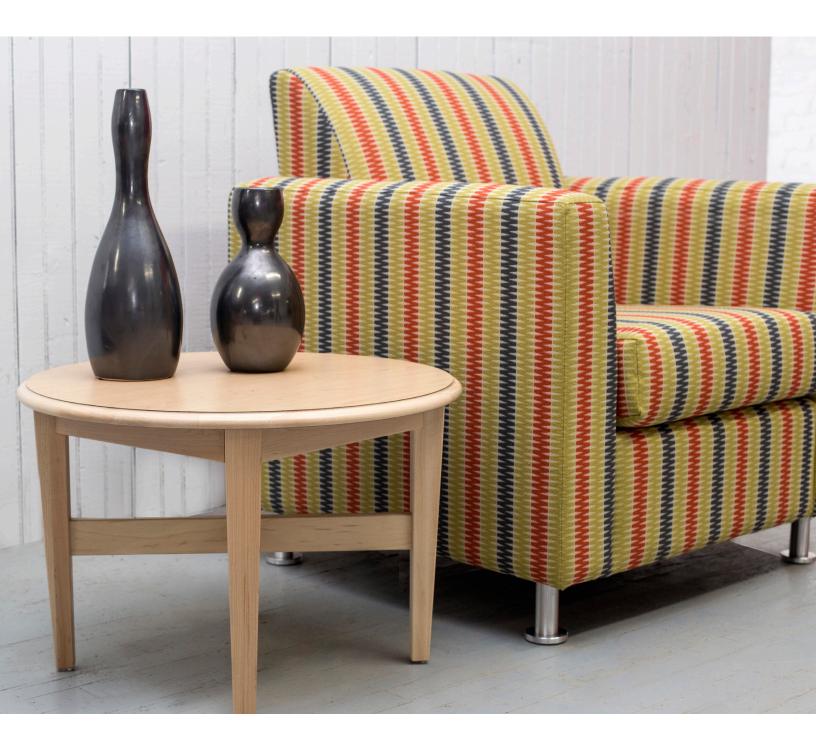

A stylish take on the traditional wood table leg, the Cadence table adds a touch of design to any lounge setting.

# Cadence Tables

## Cadence

#### features

- Solid wood frame.
- Oak or Maple wood.
- statement of line