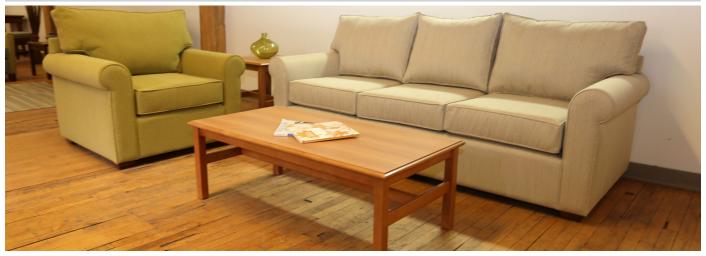

Cascade Tables

A common choice when there's a need for occasional tables.

## features

- Timeless design with simple, clean lines.
- Solid wood frame.
- Oak or Maple wood.