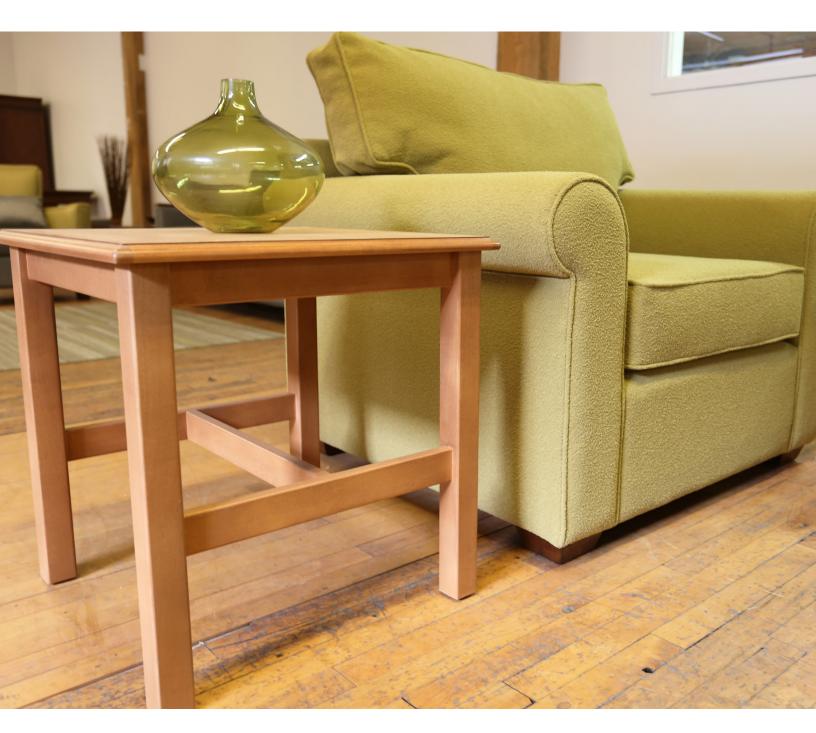

Cascade Tables

A common choice when there's a need for occasional tables.

## features

- Timeless design with simple, clean lines.
- Solid wood frame.
- Oak or Maple wood.