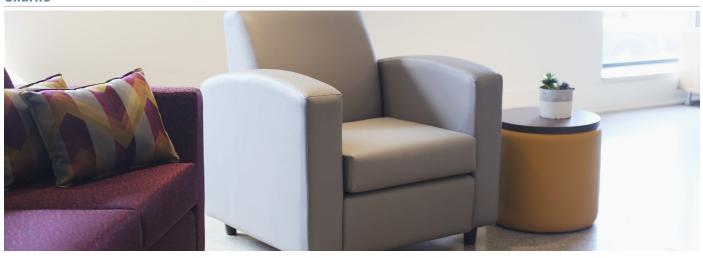

#### features

- Chair, Settee and Sofa available.
- Choice of plastic, metal, wood legs in Cocoa finish or swivel base: veneer with matching PVC edgeband round swivel base.
- Seat cushions are reversible and zippered for ease of cleaning; and tethered so they stay put.
- Arms and seat/back are constructed of separate units for component re-upholstery if they become damaged or worn.
- Renewable construction. Simple, field replaceable components and cover make repairs and updates possible, in minutes.