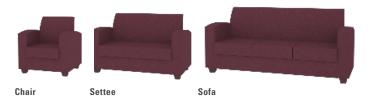

#### features

- Chair, Settee and Sofa available.
- Choice of plastic, metal, wood legs in Cocoa finish or swivel base: veneer with matching PVC edgeband round swivel base.
- Seat cushions are reversible and zippered for ease of cleaning; and tethered so they stay put.
- Arms and seat/back are constructed of separate units for component re-upholstery if they become damaged or worn.
- Renewable construction. Simple, field replaceable components and cover make repairs and updates possible, in minutes.