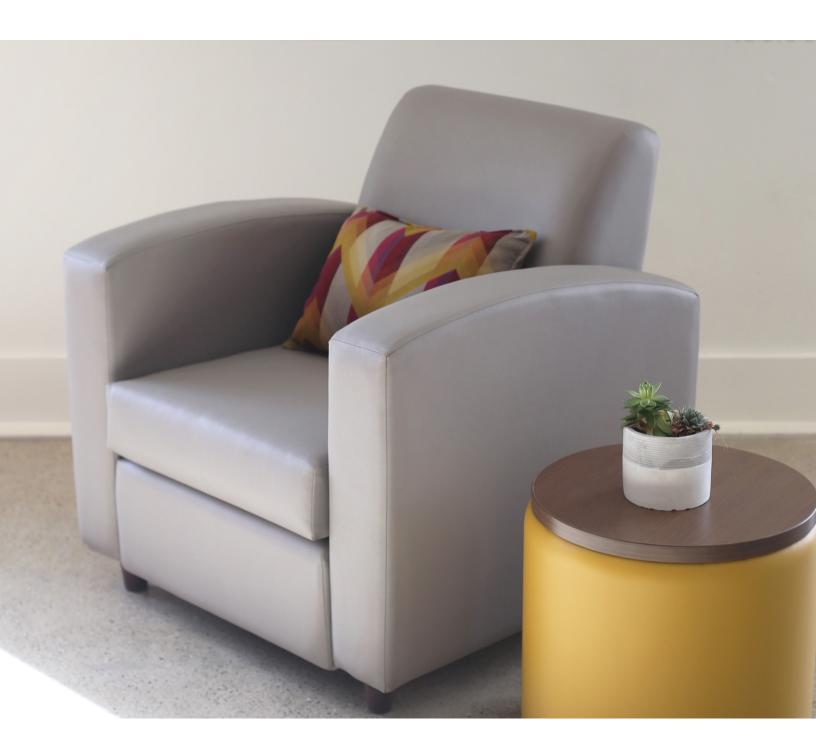

#### features

- Chair, Settee and Sofa available.
- Choice of plastic, metal, wood legs in Cocoa finish or swivel base: veneer with matching PVC edgeband round swivel base.
- Seat cushions are reversible and zippered for ease of cleaning; and tethered so they stay put.
- Arms and seat/back are constructed of separate units for component re-upholstery if they become damaged or worn.
- Renewable construction. Simple, field replaceable components and cover make repairs and updates possible, in minutes.