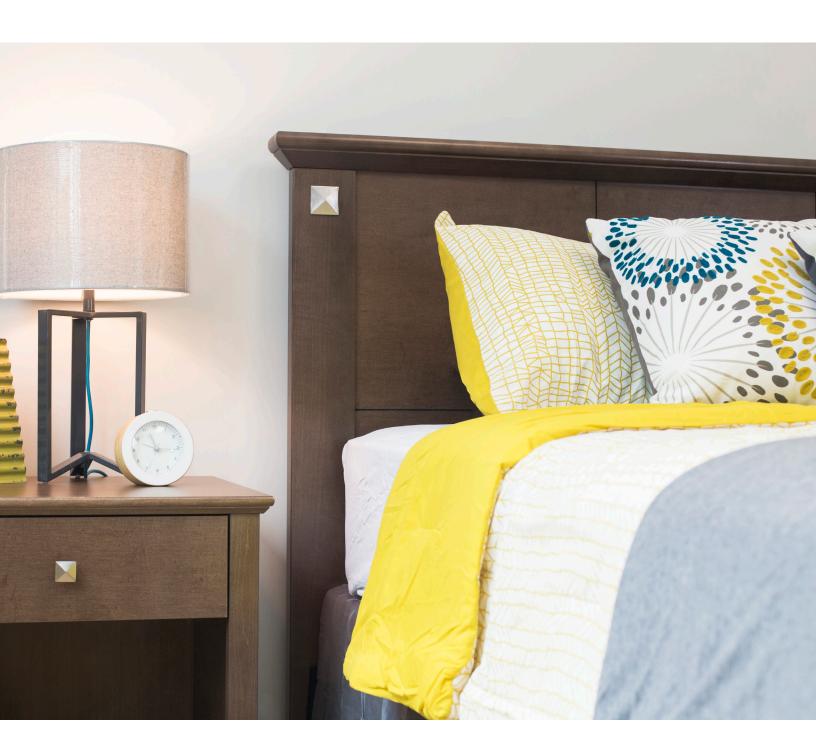

### features

- Laminate work surfaces with matching, profiled, solid wood edges for increased durability that lasts.
- Complete bedroom outfit available so you can maintain a consistent theme throughout.
- Decorative square nickel pulls provide a stylish yet classical look.
- Twin, full, queen and king bed sizes available.