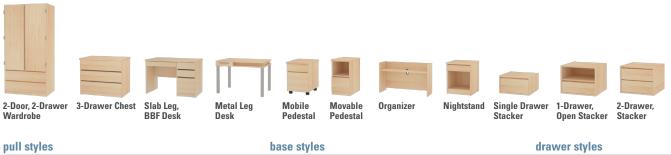

### features

- · Hardwood veneer plywood or laminate with engineered wood core.
- Glue and dowel construction.
- Standard depth is 24"d. Select products are available in 20"d.
- Casegood accessories available: Tack Board, Task Light, Hasp Lock and Power.
- Often configured with Breton, Essix, Evolve, Griffin, Maxwell and Tool Free Beds
- Choose from a range of options including pulls, bases and drawers.

## statement of line