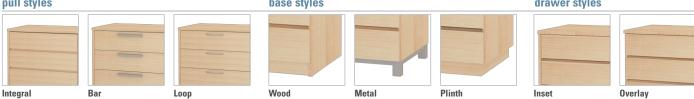

### features

- · Hardwood veneer plywood or laminate with engineered wood core.
- Glue and dowel construction.
- Standard depth is 24"d. Select products are available in 20"d.
- Casegood accessories available: Tack Board, Task Light, Hasp Lock and Power.
- Often configured with Breton, Essix, Evolve, Griffin, Maxwell and Tool Free Beds
- Choose from a range of options including pulls, bases and drawers.

## statement of line