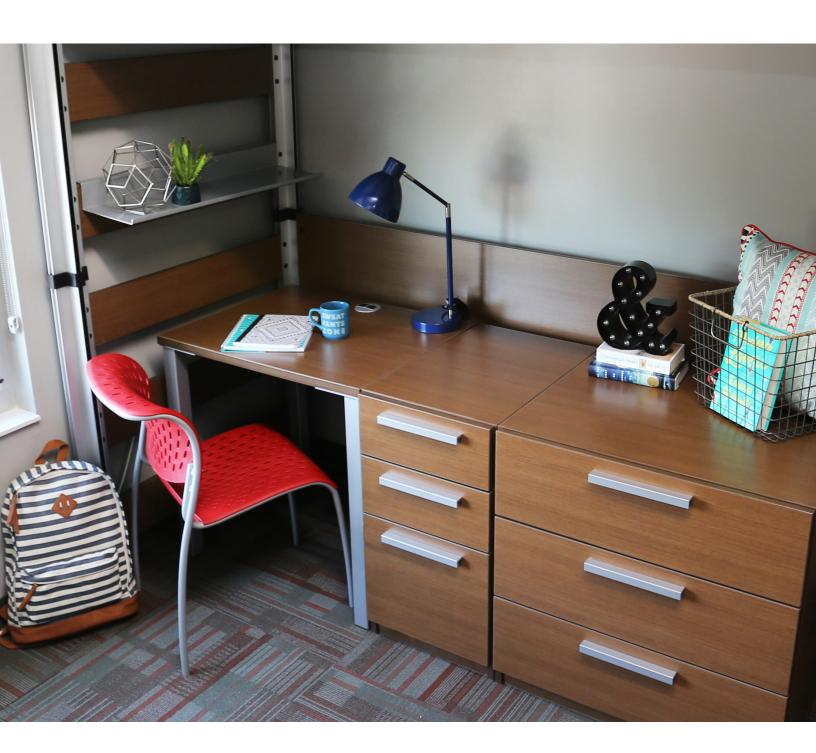

### features

- · Hardwood veneer plywood or laminate with engineered wood core.
- Glue and dowel construction.
- Standard depth is 24"d. Select products are available in 20"d.
- Casegood accessories available: Tack Board, Task Light, Hasp Lock and Power.
- Often configured with Breton, Essix, Evolve, Griffin, Maxwell and Tool Free Beds
- Choose from a range of options including pulls, bases and drawers.