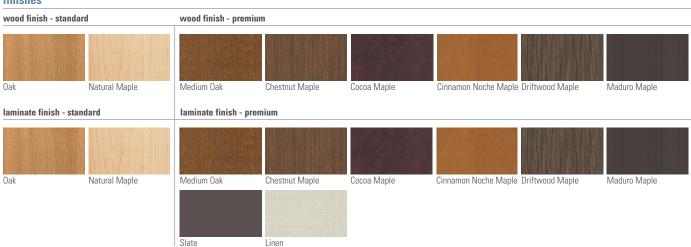

# **Essentials**



### features

- · Hardwood veneer plywood or laminate with engineered wood core.
- Glue and dowel construction.
- Standard depth is 24"d. Select products are available in 20"d.
- Casegood accessories available: Tack Board, Task Light, Hasp Lock and Power.
- Often configured with Breton, Essix, Evolve, Griffin, Maxwell and Tool Free Beds
- Choose from a range of options including pulls, bases and drawers.

## statement of line





### finishes



### Color Disclaimer

Please order actual material samples for specifying purposes. Color accuracy is not guaranteed with these images.