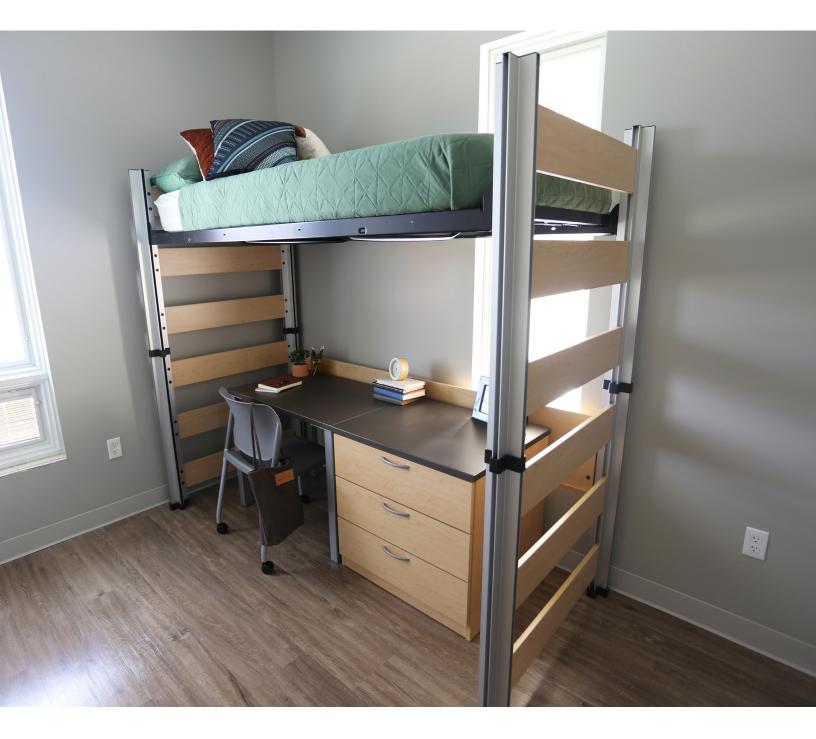

## features

- Material options: choose from hardwood veneer plywood or laminate with engineered wood core.
- Contemporary design. Clean, crisp lines and metal accents create a modern
  Accessories available: Decorative Rail, Guard Rail, Ladder and Metal Shelves aesthetic that students love.
- Bed is height-adjustable and can be bunked or lofted without tools.