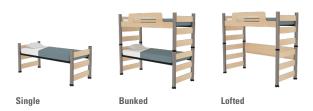

## features

- Material options: choose from hardwood veneer plywood or laminate with engineered wood core.
- Contemporary design. Clean, crisp lines and metal accents create a modern
  Accessories available: Decorative Rail, Guard Rail, Ladder and Metal Shelves aesthetic that students love.
- Bed is height-adjustable and can be bunked or lofted without tools.