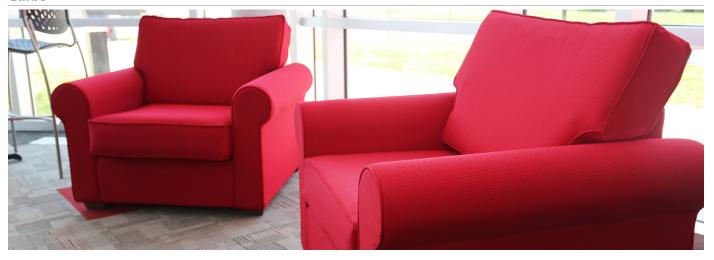

Destined to become the place where everyone gravitates, Garbo offers classic design and all around comfort in versatile shapes and sizes. This chair defies the idea that extreme comfort means sacrificing style and durability.

#### features

- Chair, Settee, Sofa or Ottoman available.
- Solid wood legs standard in Cocoa finish.
- At-home comfort and style for a more relaxed sit.

- Seat cushions are zippered and reversible for ease of cleaning; and tethered so they stay put.
- Welt detail provides a tailored look.