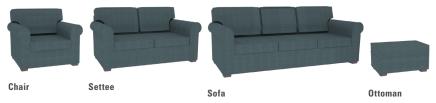

#### features

- Chair, Settee, Sofa or Ottoman available.
- Solid wood legs standard in Cocoa finish.
- At-home comfort and style for a more relaxed sit.

- Seat cushions are zippered and reversible for ease of cleaning; and tethered so they stay put.
- Welt detail provides a tailored look.

### statement of line