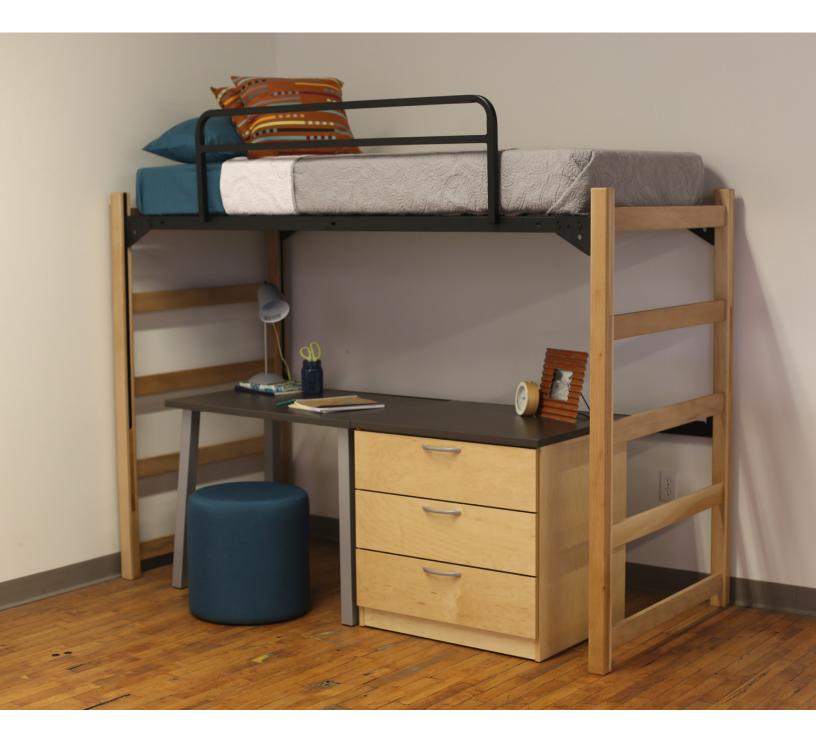

## features

statement of line

- Solid hardwood post and rails.
- Mortise and tenon construction to secure headboard rails to posts.
- Height adjustable. Pin channel allows bed deck to be supported at eleven different heights without tools.
- Beds can bunk and loft without tools. Utilizes steel pins, inserted into the top of each post.

## Guard rails are available and recommended for use in studio, lofted and bunked positions.

- Height adjustable ladder available for bunked of lofted heights.
- Available in light and dark finish.

## Single Studio Bunked Lofted

wood finish

**Color Disclaimer** 

Please order actual material samples for specifying purposes. Color accuracy is not guaranteed with these images.