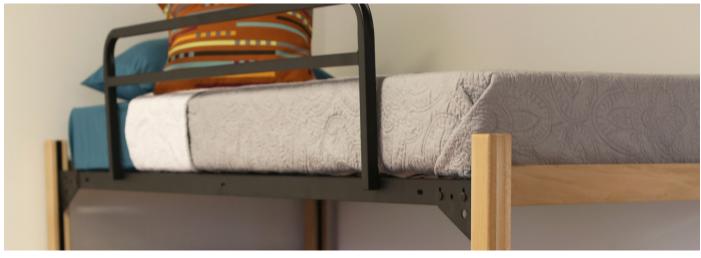

## Guard rails are available and recommended for use in studio, lofted and bunked positions.

- Height adjustable ladder available for bunked of lofted heights.
- Available in light and dark finish.