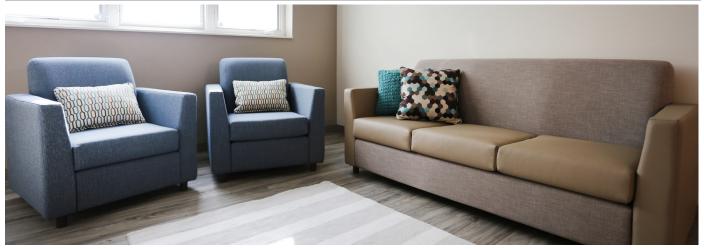

#### features

- Chair, Settee, Sofa and Ottoman available.
- Choice of plastic, metal or wood legs in Cocoa finish.
- Seat cushions are reversible and zippered for ease of cleaning; and tethered so they stay put.
- Arms and seat/back are constructed of separate units for component re-upholstery if they become damaged or worn.
- Renewable construction. Simple, field replaceable components and cover make repairs and updates possible, in minutes.