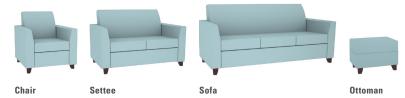

# Hudson



#### features

- Chair, Settee, Sofa and Ottoman available.
- Choice of plastic, metal or wood legs in Cocoa finish.
- Seat cushions are reversible and zippered for ease of cleaning; and tethered so they stay put.
- Arms and seat/back are constructed of separate units for component re-upholstery if they become damaged or worn.
- Renewable construction. Simple, field replaceable components and cover make repairs and updates possible, in minutes.

#### statement of line



## wood finish



Cocoa

### **Color Disclaimer**

Please order actual material samples for specifying purposes. Color accuracy is not guaranteed with these images.