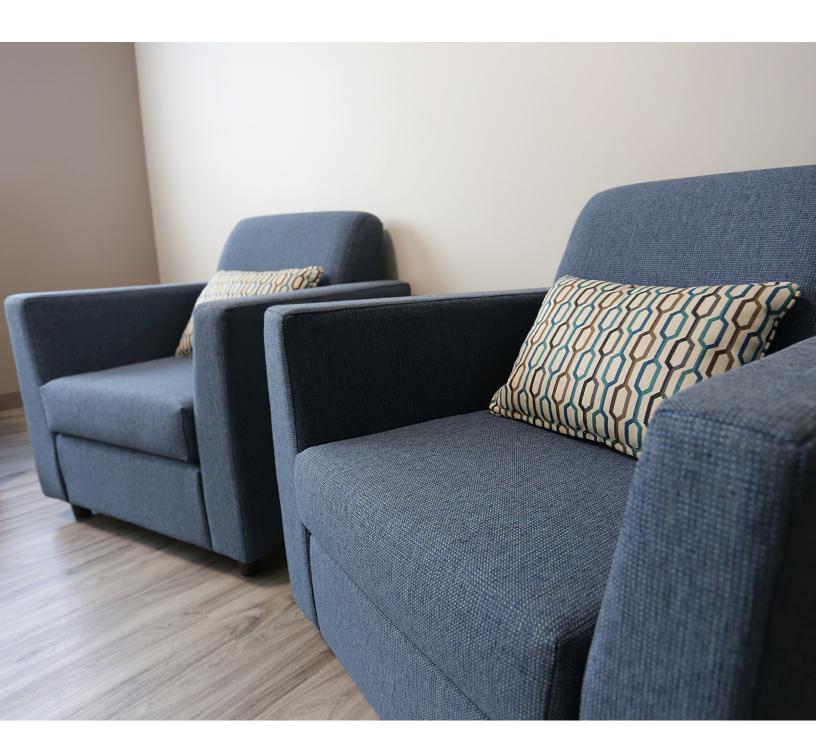

#### features

- Chair, Settee, Sofa and Ottoman available.
- Choice of plastic, metal or wood legs in Cocoa finish.
- Seat cushions are reversible and zippered for ease of cleaning; and tethered so they stay put.
- Arms and seat/back are constructed of separate units for component re-upholstery if they become damaged or worn.
- Renewable construction. Simple, field replaceable components and cover make repairs and updates possible, in minutes.