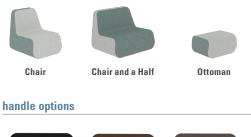

## features

- The collection includes a Chair, Chair and a Half, and an Ottoman that can stand alone or be grouped together.
- Designed for group spaces and long-sit comfort.
- The Chair and Chair and a Half feature a handle for easy mobility–Handle comes in three different color options.
- Glides on each unit allow furniture to move easily when being rearranged.
- Chair and Chair and a Half consist of three dedicated zones for up to three different fabrics. Ottoman consist of two dedicated zones for up to two different fabrics.
- Coordinates well with Turner Tables.

## statement of line

Black Brown Grey