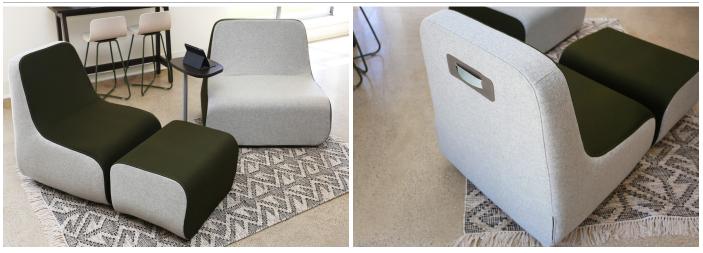

## features

- The collection includes a Chair, Chair and a Half, and an Ottoman that can stand alone or be grouped together.
- Designed for group spaces and long-sit comfort.
- The Chair and Chair and a Half feature a handle for easy mobility–Handle comes in three different color options.
- Glides on each unit allow furniture to move easily when being rearranged.
- Chair and Chair and a Half consist of three dedicated zones for up to three different fabrics. Ottoman consist of two dedicated zones for up to two different fabrics.
- Coordinates well with Turner Tables.