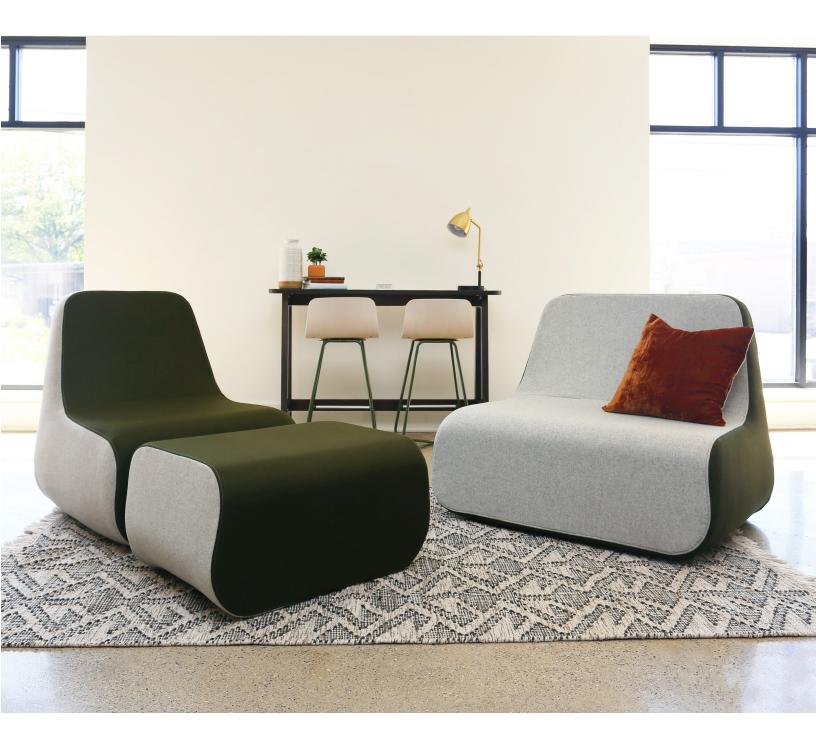

Playful in design, comfortable in sit—Lotus inspires a relaxed environment with soft, movable pieces.

## Lotus

## features

- The collection includes a Chair, Chair and a Half, and an Ottoman that can stand alone or be grouped together.
- Designed for group spaces and long-sit comfort.
- The Chair and Chair and a Half feature a handle for easy mobility–Handle comes in three different color options.
- Glides on each unit allow furniture to move easily when being rearranged.
- Chair and Chair and a Half consist of three dedicated zones for up to three different fabrics. Ottoman consist of two dedicated zones for up to two different fabrics.
- Coordinates well with Turner Tables.