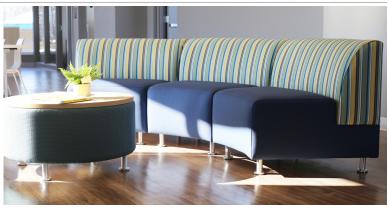

#### features

- Modular design allows both straight and curved units to be arranged and rearranged to create endless configurations. Ganging kit available to keep pieces neatly aligned (sold separately).
- Two back-heights available. The high-back is 6" taller to help define spaces.
- Leg options provide aesthetic and functional choices. Select from metal, wood or casters for mobility.
- Available with wood arms, single wood arm or armless. Wood arms are bent hardwood veneer plywood.
- Optional tablet arm rotates 180 degrees and has a laminate surface.

- Integrated power option. Provides easy access to power with 1 power outlet and 2 USB charging ports. Can be specified on right or left side. Power with 6' cord in laminate tops is an option.
- Seat and back are constructed as separate units for component re-upholstery. Ottamans can be field re-upholsterable.
- Renewable construction available on select models. Simple, field replaceable components and covers make repairs and updates possible, in minutes.
- Ottomans available with 1" laminate top and 3mm edgeband.
- Designed to coordinate with Lucy Occasional Tables and Lucy Lu ottomans.

### statement of line

Chair, Armless

Chair, Big, Armless

Chair, Tablet Arm

Chair, Big, Wood Arm

90 Corner Chair

Curved, Inner

Curved, Outer

Ottoman, Curve

Ottoman, 30 x 24

Ottoman, 30 x 24 **Table Top** 

Ottoman, 30 x 30

Ottoman, 30 x 30 Table Top