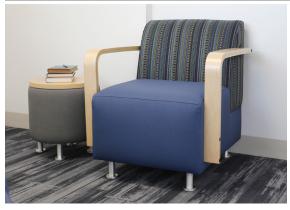

#### features

- Modular design allows both straight and curved units to be arranged and rearranged to create endless configurations. Ganging kit available to keep pieces neatly aligned (sold separately).
- Two back-heights available. The high-back is 6" taller to help define spaces.
- Leg options provide aesthetic and functional choices. Select from metal, wood or casters for mobility.
- Available with wood arms, single wood arm or armless. Wood arms are bent hardwood veneer plywood.
- Optional tablet arm rotates 180 degrees and has a laminate surface.

- Integrated power option. Provides easy access to power with 1 power outlet and 2 USB charging ports. Can be specified on right or left side. Power with 6' cord in laminate tops is an option.
- Seat and back are constructed as separate units for component re-upholstery. Ottamans can be field re-upholsterable.
- Renewable construction available on select models. Simple, field replaceable components and covers make repairs and updates possible, in minutes.
- Ottomans available with 1" laminate top and 3mm edgeband.
- Designed to coordinate with Lucy Occasional Tables and Lucy Lu ottomans.

### statement of line

Chair, Armless

Chair, Big, Armless

Chair, Tablet Arm

Chair, Big, Wood Arm

90 Corner Chair

Curved, Inner

Curved, Outer