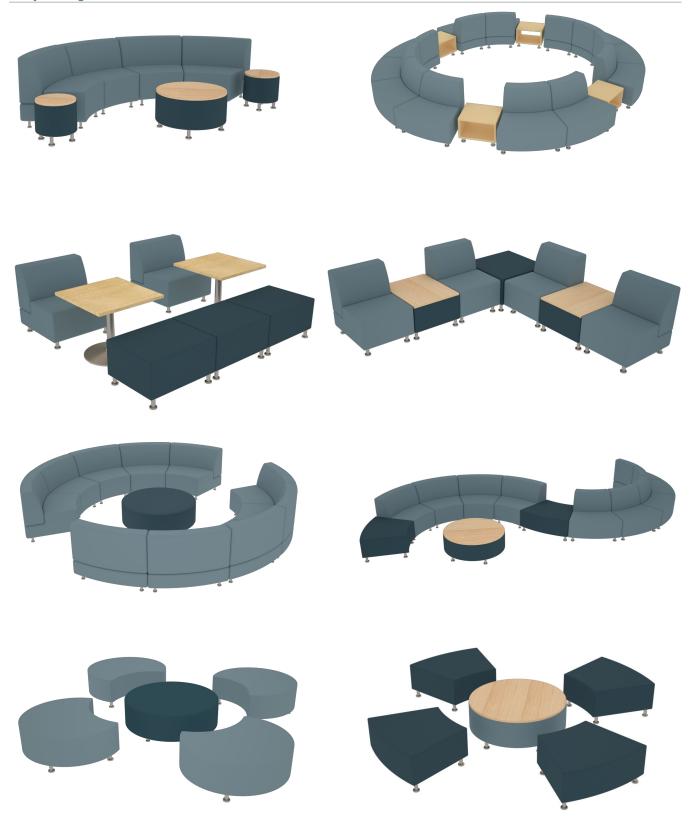

#### features

- Modular design allows both straight and curved units to be arranged and rearranged to create endless configurations. Ganging kit available to keep pieces neatly aligned (sold separately).
- Two back-heights available. The high-back is 6" taller to help define spaces.
- Leg options provide aesthetic and functional choices. Select from metal, wood or casters for mobility.
- Available with wood arms, single wood arm or armless. Wood arms are bent hardwood veneer plywood.
- Optional tablet arm rotates 180 degrees and has a laminate surface.

- Integrated power option. Provides easy access to power with 1 power outlet and 2 USB charging ports. Can be specified on right or left side. Power with 6' cord in laminate tops is an option.
- Seat and back are constructed as separate units for component re-upholstery. Ottamans can be field re-upholsterable.
- Renewable construction available on select models. Simple, field replaceable components and covers make repairs and updates possible, in minutes.
- Ottomans available with 1" laminate top and 3mm edgeband.
- Designed to coordinate with Lucy Occasional Tables and Lucy Lu ottomans.

### statement of line

Chair, Armless

Chair, Big, Armless

Chair, Tablet Arm

Chair, Big, Wood Arm

90 Corner Chair

Curved, Inner

Curved, Outer

Ottoman, Curve

Ottoman, 30 x 24

Ottoman, 30 x 24 **Table Top** 

Ottoman, 30 x 30

Ottoman, 30 x 30 Table Top