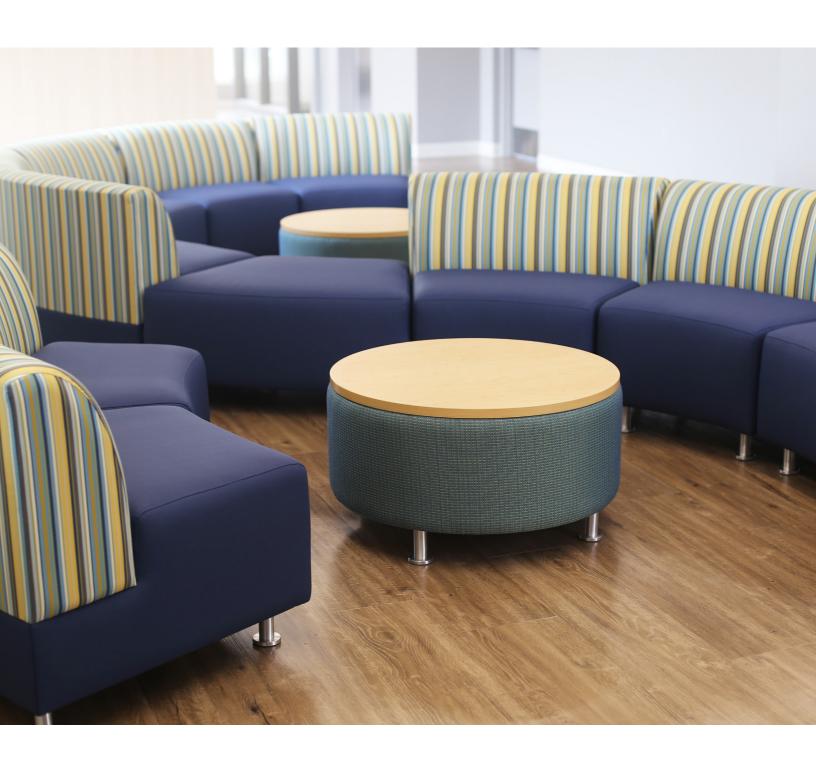

Modern styling meets flexibility. Lucy is the perfect solution for collaborative spaces. Many options for altering Lucy's look or function make it a versatile partner. You can even add a tablet arm for learning or meeting areas. Lucy occasional tables are designed to coordinate.

#### features

- Modular design allows both straight and curved units to be arranged and rearranged to create endless configurations. Ganging kit available to keep pieces neatly aligned (sold separately).
- Two back-heights available. The high-back is 6" taller to help define spaces.
- Leg options provide aesthetic and functional choices. Select from metal, wood or casters for mobility.
- Available with wood arms, single wood arm or armless. Wood arms are bent hardwood veneer plywood.
- Optional tablet arm rotates 180 degrees and has a laminate surface.

- Integrated power option. Provides easy access to power with 1 power outlet and 2 USB charging ports. Can be specified on right or left side. Power with 6' cord in laminate tops is an option.
- Seat and back are constructed as separate units for component re-upholstery. Ottamans can be field re-upholsterable.
- Renewable construction available on select models. Simple, field replaceable components and covers make repairs and updates possible, in minutes.
- Ottomans available with 1" laminate top and 3mm edgeband.
- Designed to coordinate with Lucy Occasional Tables and Lucy Lu ottomans.

Ottoman, Curve

Ottoman, 30 x 24

Ottoman, 30 x 24 **Table Top** 

Ottoman, 30 x 30

Ottoman, 30 x 30 Table Top