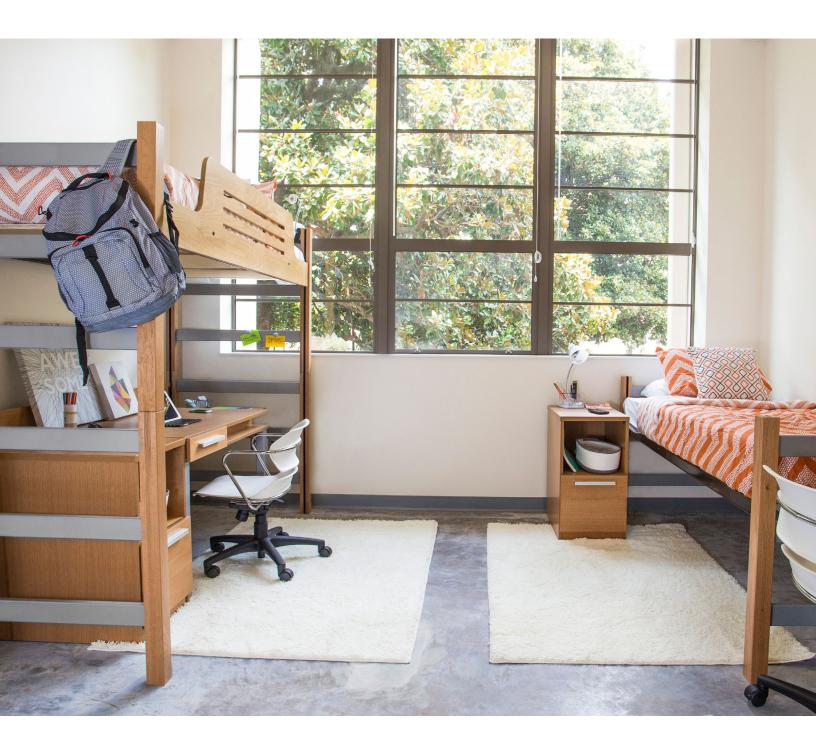

## features

- Available in adjustable or fixed, residential-style beds.
- Beautiful mix of wood and metal materials create a contemporary, yet classic solution.
- Designed to meet the needs of the most demanding environments. Crafted using 1" hardwood veneer plywood sides with ¾" back panel.
- Height adjustable bed deck on all adjustable beds. One-piece pin channel allows bed deck to be supported at eleven different heights with tool-free adjustment.
- The fixed bed offers a more residential feel, with two different under bed clearance heights with fixed bed deck.
- Wood or steel finish.