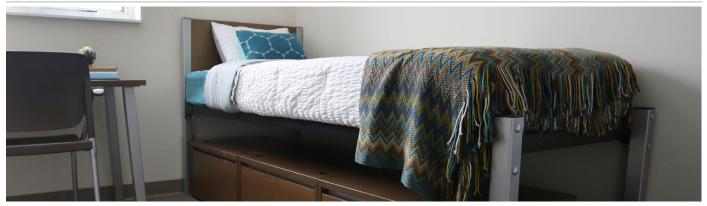

## features

- Available in adjustable or fixed, residential-style beds.
- Beautiful mix of wood and metal materials create a contemporary, yet classic solution.
- Designed to meet the needs of the most demanding environments. Crafted using 1" hardwood veneer plywood sides with ¾" back panel.
- Height adjustable bed deck on all adjustable beds. One-piece pin channel allows bed deck to be supported at eleven different heights with tool-free adjustment.
- The fixed bed offers a more residential feel, with two different under bed clearance heights with fixed bed deck.
- Wood or steel finish.